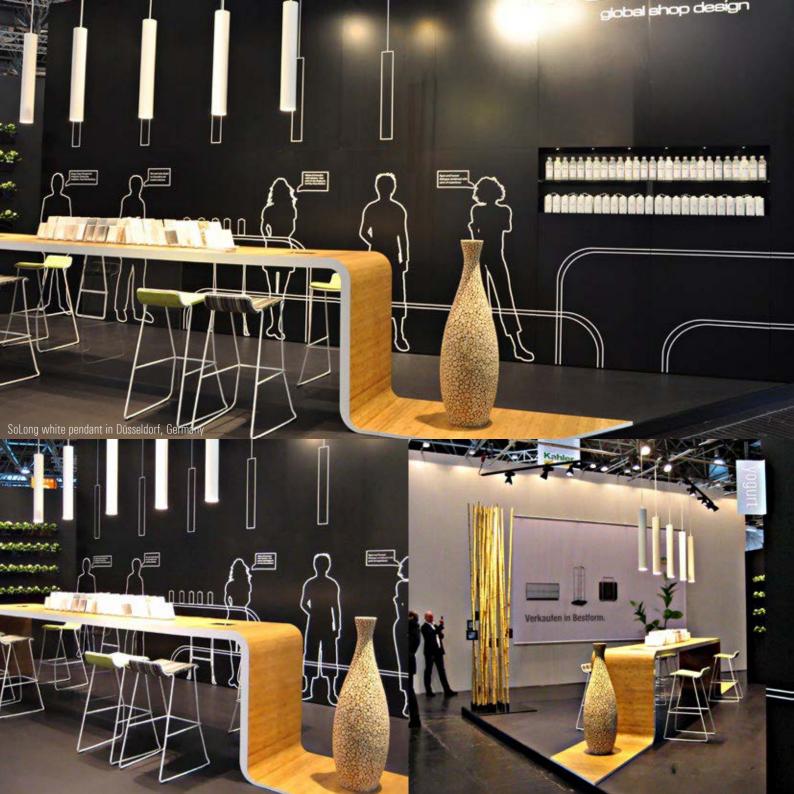

<sup>\*</sup>SoLong is actually named after it's height of 80 cm - which, with a diameter at only 11 cm, makes SoLong a slender and tall tube pendant

...the secret is the size

A giga circular set-up was what Vandkunsten, Copenhagen asked for in the large glass atrium.

As you can imagine the installation did need a bit of volume... and this is what it got.

The choice for the solution fell on a Ø 12 metres circular installation and 24 SoLong's in black colour

It was actually a London-based design agency that made SoLong part of the Bodø Cultural Centre project.

They chose 150 SoLong pendants in black with gold leaf inside. We think Light produces a fantastic glow when it falls on gold.

What makes the SoLong pendant is that it is clear in its mode of expression - like a graphic element in the room

Using SoLong in straight lines, circles or completely at random, can produce an unique graphic result.