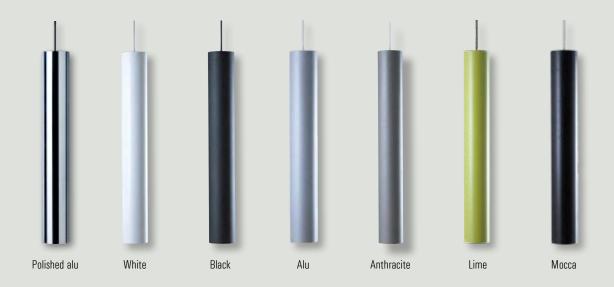

DIMENSION: Ø 110 MM X H 800 MM

WEIGHT: 2,7 KG PROTECTION: IP 20

CODE COLOUR

31001 WHITE SATIN STRUCTURE
31002 ALUMINIUM SATIN STRUCTURE
31003 ANTHRACITE SATIN STRUCTURE
31004 MOCCA SATIN STRUCTURE
31005 BLACK SATIN STRUCTURE
31006 LIME SATIN STRUCTURE
31008 POLISHED ALU

OTHER COLOURS ON REQUEST

31101 WHITE WOVEN CABLE – 3 M 31102 BLACK WOVEN CABLE – 3 M