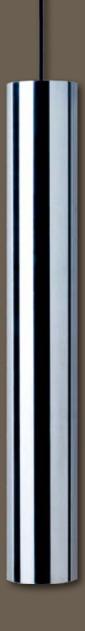

#### SoLong

#### SUSPENSION LAMP FOR PUBLIC AND DOMESTIC INTERIORS

DOWNLIGHT TUBE SUSPENSION LAMP INCLUDING 3 METERS OF WOVEN CABLE

DESIGN: ANNE KROGH & CO

MONTAGE: CEILING

MATERIAL: POWDERCOATED 3 MM ALUMINIUM LIGHTSOURCE: E 27, MAX 1 X 75 W PAR 30

DIMENSION: Ø 110 MM X H 800 MM

WEIGHT: 2,7 KG PROTECTION: IP 20

CODE COLOUR

31001 WHITE SATIN STRUCTURE
31002 ALUMINIUM SATIN STRUCTURE
31003 ANTHRACITE SATIN STRUCTURE
31004 MOCCA SATIN STRUCTURE
31005 BLACK SATIN STRUCTURE
31006 LIME SATIN STRUCTURE
31008 POLISHED ALU

<sup>\*</sup>SoLong is actually named after it's height of 80 cm - which, with a diameter at only 11 cm, makes SoLong a slender and tall tube pendant

...the secret is the size

A giga circular set-up was what Vandkunsten, Copenhagen asked for in the large glass atrium.