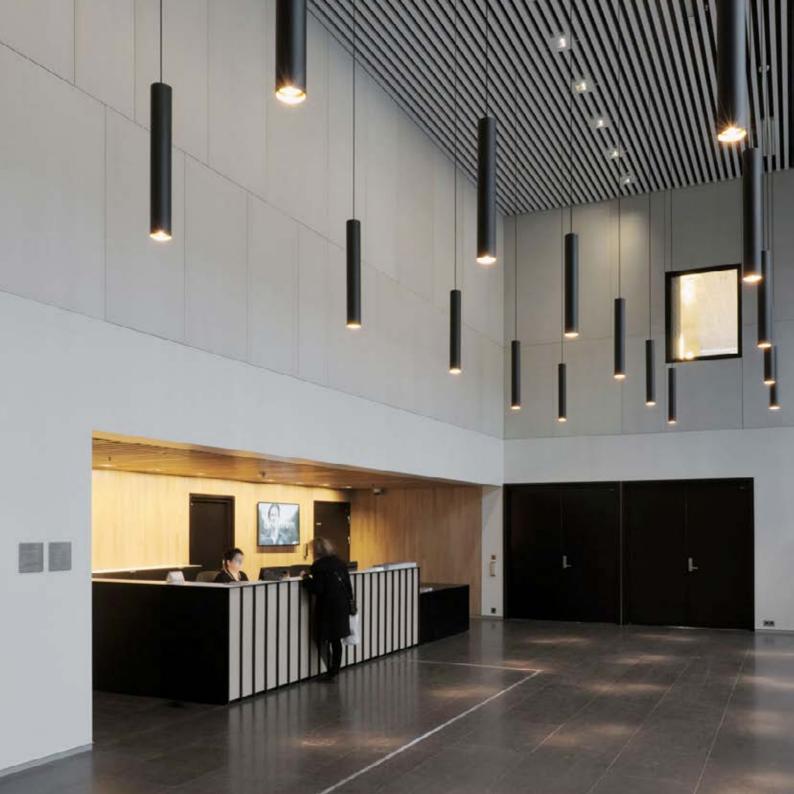

They chose 150 SoLong pendants in black with gold leaf inside. We think Light produces a fantastic glow when it falls on gold.

What makes the SoLong pendant is that it is clear in its mode of expression - like a graphic element in the room

Using SoLong in straight lines, circles or completely at random, can produce an unique graphic result.