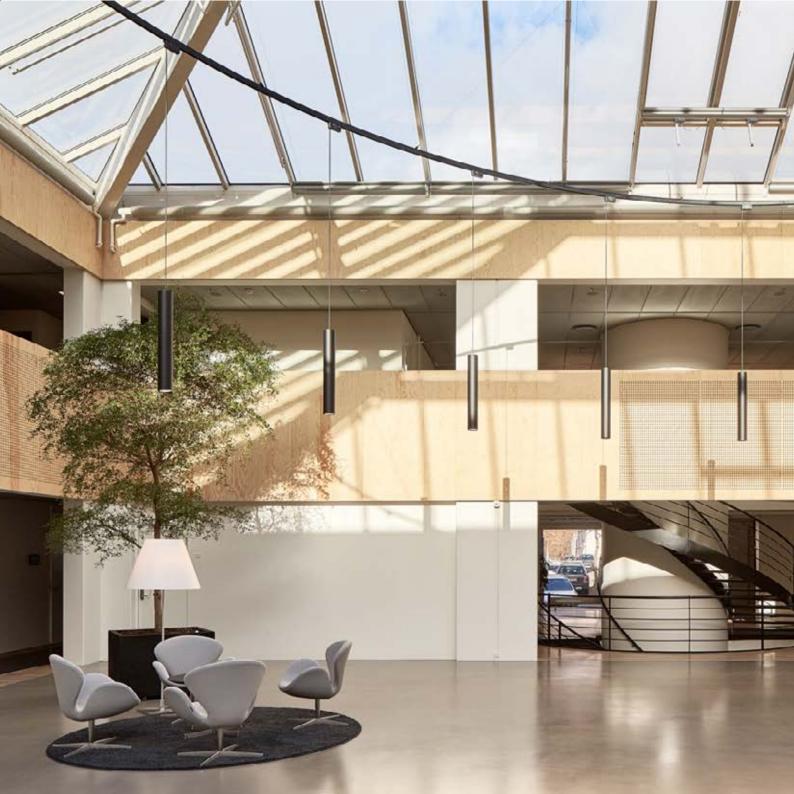

<sup>\*</sup>SoLong is actually named after it's height of 80 cm - which, with a diameter at only 11 cm, makes SoLong a slender and tall tube pendant

...the secret is the size

A giga circular set-up was what Vandkunsten, Copenhagen asked for in the large glass atrium.

As you can imagine the installation did need a bit of volume... and this is what it got.

The choice for the solution fell on a Ø 12 metres circular installation and 24 SoLong's in black colour

It was actually a London-based design agency that made SoLong part of the Bodø Cultural Centre project.