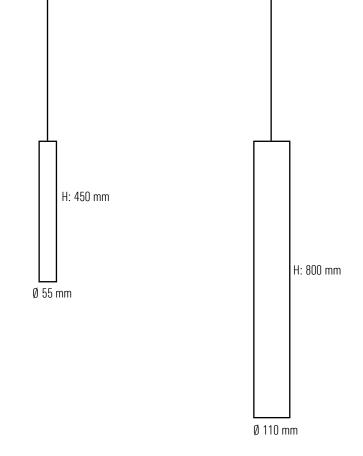

DIMENSION: Ø 110 MM X H 800 MM

WEIGHT: 2,7 KG PROTECTION: IP 20

CODE COLOUR

31001 WHITE SATIN STRUCTURE
31002 ALUMINIUM SATIN STRUCTURE
31003 ANTHRACITE SATIN STRUCTURE
31004 MOCCA SATIN STRUCTURE
31005 BLACK SATIN STRUCTURE
31006 LIME SATIN STRUCTURE
31008 POLISHED ALU

<sup>\*</sup>SoLong is actually named after it's height of 80 cm - which, with a diameter at only 11 cm, makes SoLong a slender and tall tube pendant

...the secret is the size

A giga circular set-up was what Vandkunsten, Copenhagen asked for in the large glass atrium.

### Nothing compares to formations - and SoLong also works best in a "pack"

SoLong is expecting...

9 months to go

Say hello to SoLong baby