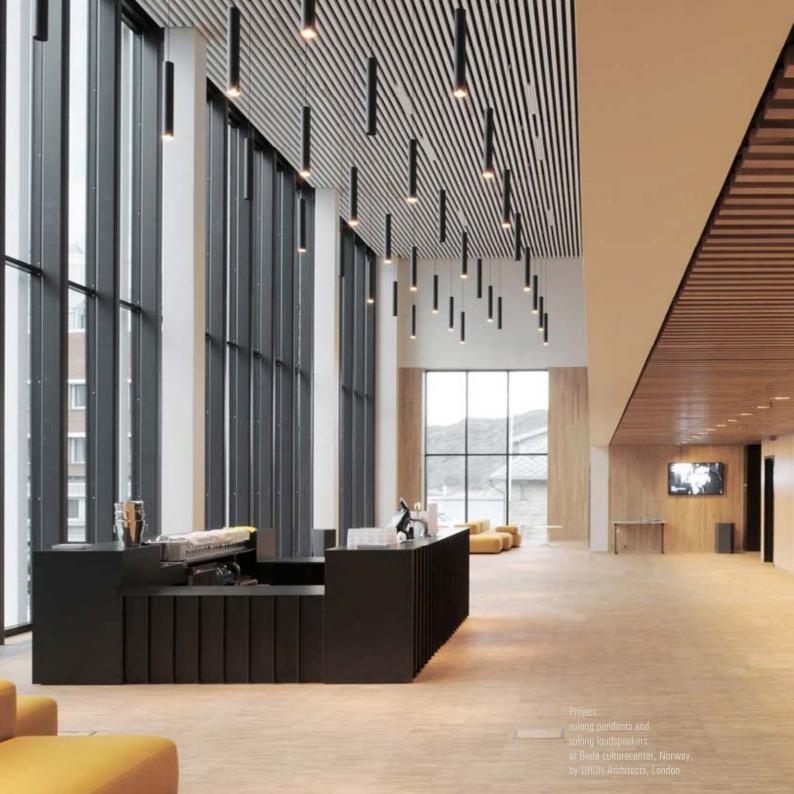

As you can imagine the installation did need a bit of volume... and this is what it got.

The choice for the solution fell on a Ø 12 metres circular installation and 24 SoLong's in black colour

It was actually a London-based design agency that made SoLong part of the Bodø Cultural Centre project.

They chose 150 SoLong pendants in black with gold leaf inside. We think Light produces a fantastic glow when it falls on gold.

What makes the SoLong pendant is that it is clear in its mode of expression - like a graphic element in the room