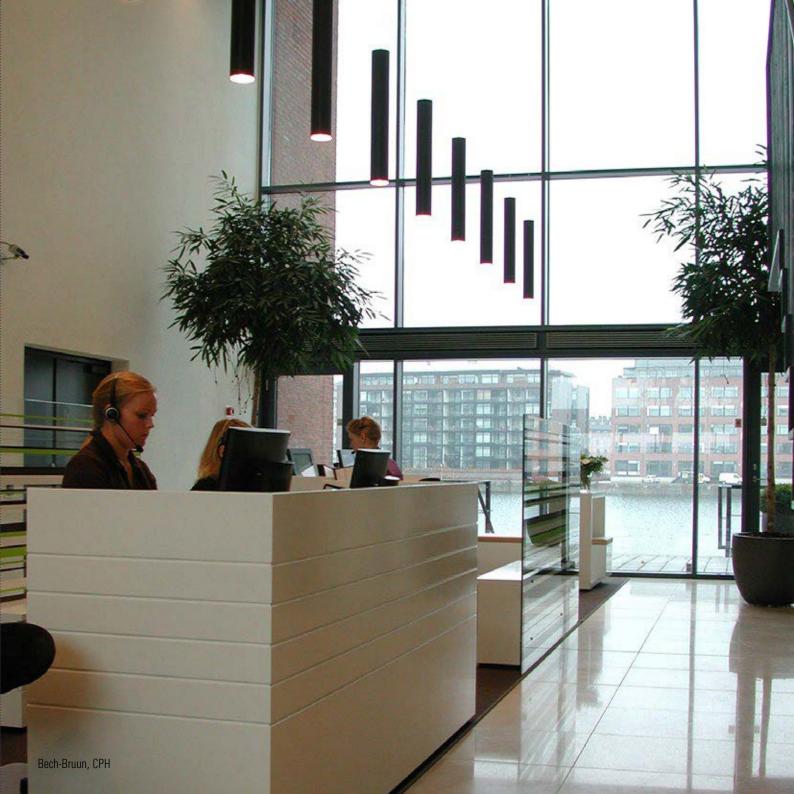

They chose 150 SoLong pendants in black with gold leaf inside. We think Light produces a fantastic glow when it falls on gold.

What makes the SoLong pendant is that it is clear in its mode of expression - like a graphic element in the room

Using SoLong in straight lines, circles or completely at random, can produce an unique graphic result.