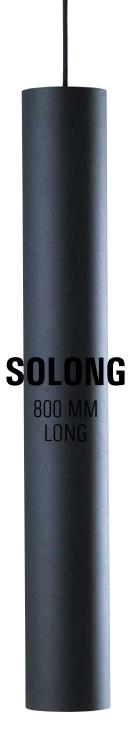

#### SoLong

#### SUSPENSION LAMP FOR PUBLIC AND DOMESTIC INTERIORS

DOWNLIGHT TUBE SUSPENSION LAMP INCLUDING 3 METERS OF WOVEN CABLE

DESIGN: ANNE KROGH & CO

MONTAGE: CEILING

MATERIAL: POWDERCOATED 3 MM ALUMINIUM LIGHTSOURCE: E 27, MAX 1 X 75 W PAR 30

DIMENSION: Ø 110 MM X H 800 MM

WEIGHT: 2,7 KG PROTECTION: IP 20

CODE COLOUR

31001 WHITE SATIN STRUCTURE
31002 ALUMINIUM SATIN STRUCTURE
31003 ANTHRACITE SATIN STRUCTURE
31004 MOCCA SATIN STRUCTURE
31005 BLACK SATIN STRUCTURE
31006 LIME SATIN STRUCTURE
31008 POLISHED ALU

<sup>\*</sup>SoLong is actually named after it's height of 80 cm - which, with a diameter at only 11 cm, makes SoLong a slender and tall tube pendant

...the secret is the size

A giga circular set-up was what Vandkunsten, Copenhagen asked for in the large glass atrium.