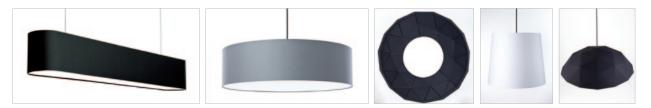

#### FAB COLLECTION

WE DO ACOUSTIC LIGHTING

WITH A DEEP BELIEF IN COMBINING SOFT ACOUSTIC MATERIALS AND TECHNICAL LIGHT, WE INTEND TO TURN UP YOUR DAILY DOSE OF

"FEELING-GOOD"

THE COLLECTION FAB

BLACK - WHITE - SILVERGREY - Ø 600 / 800 / 1100 MM - H 240 MM CLOSED TEXTILE DIFFUSER

### FAB IS SOFT LIGHT... AND GOOD ACOUSTICS...& DESIGNED FOR OFFICES, WALKING PATHS, CANTEENS ETC.

**FAB** - ● ○ ● - Ø 600 / 800 / 1100 MM - H 240 MM - CLOSED TEXTILE DIFFUSER

WE DOUBLE UP THE BENEFITS BESIDES GIVING A PLEASANT LIGHT, THE FABS ADD ACOUSTIC BENEFITS TO THE ROOM

## THE SECRET IS THE SIZE KONGFAB - • • • • • • • 600 - H 500 MM - INSIDE: WHITE OR GOLD

#### FLABFAB - 🌑 🔿 🌑

L 1200 / H 180 / W 160 MM INSIDE: WHITE OR GOLD