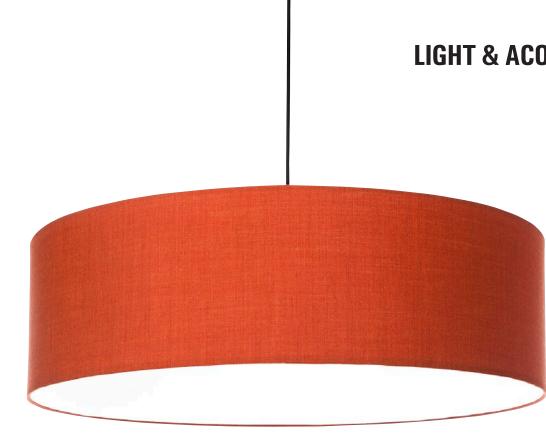

GOOD ACOUSTICS...& DESIGNED FOR OFFICES, WALKING PATHS, CANTEENS ETC.

**FAB** - ● ○ ● - Ø 600 / 800 / 1100 MM - H 240 MM - CLOSED TEXTILE DIFFUSER









WE DOUBLE UP THE BENEFITS BESIDES GIVING A PLEASANT LIGHT, THE FABS ADD ACOUSTIC BENEFITS TO THE ROOM

# **LIGHT & ACOUSTICS**





# **FAB + REMIX 2 FROM KVADRAT**<sup>®</sup>

REMIX 2 IS ONE OF THE MOST WELL-KNOWN TEXTILES FROM KVADRAT. KVADRAT® IS BASED IN DENMAARK, IN A LOVELY SPOT CALLED EBELTOFT. AS A NEW ACOUSTIC COVER FOR THE FAB'S, WE HAVE CHOOSEN REMIX 2, A GREAT WOOL TEXTILE.

REMIX 2 IS MADE OF 90 % PURE BRUSHED WOOL AND 10 % NYLON.



REMIX2 IS AVAILABLE IN 49 SELECTED COLOURS. TO SIMPLIFY, WE HAVE CHOOSEN 4 STANDARDS.

PLEASE... WE RECOMMEND YOU TO HAVE A LOOK AT THE LOVELY STEELCUT FABRIC, WHEN VISITING WWW.KVADRAT.DK.



#### FAB WITH COVER REMIX 2 - 543

# LIGHT & ACOUSTICS



## THE SECRET IS THE SIZE KONGFAB - • • • • • • • 600 - H 500 MM - INSIDE: WHITE OR GOLD



# LIGHT & ACOUSTICS

#### **BUILDING MATERIALS**

new buildings are often made of hard materials like glass, steel and concrete. This of course leads to a bad indoor acoustic environment. Today most architects and designers working with space planning search for new acoustic solutions.





H: 500 MM

Ø 600 MM

## ICEBLUE REMIX 2 THE SECRET IS THE SIZE

# **FLABFAB** THE LONG VERSION WITH THE ORDINARY NAME

**LIGHT & ACOUSTICS** 

۲





#### FLABFAB - 🌑 🔿 🌑

L 1200 / H 180 / W 160 MM INSIDE: WHITE OR GOLD

# **...HAPPY WORKING DAY**

CASE : LIGHT & SOUND CLIENT : MAKE® – A STRATEGIC BRANDI

CLIENT : MAKE<sup>®</sup> – A STRATEGIC BRANDING