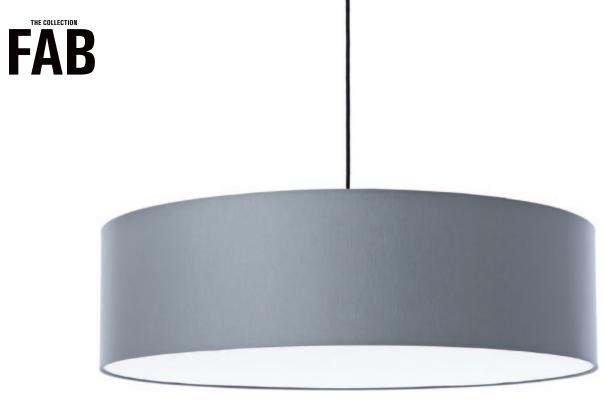

#### FAB COLLECTION

WE DO ACOUSTIC LIGHTING

WITH A DEEP BELIEF IN COMBINING SOFT ACOUSTIC MATERIALS AND TECHNICAL LIGHT, WE INTEND TO TURN UP YOUR DAILY DOSE OF

"FEELING-GOOD"

THE COLLECTION FAB

BLACK - WHITE - SILVERGREY - Ø 600 / 800 / 1100 MM - H 240 MM CLOSED TEXTILE DIFFUSER

### FAB IS SOFT LIGHT... AND GOOD ACOUSTICS...& DESIGNED FOR OFFICES, WALKING PATHS, CANTEENS ETC.

**FAB** - ● ○ ● - Ø 600 / 800 / 1100 MM - H 240 MM - CLOSED TEXTILE DIFFUSER

WE DOUBLE UP THE BENEFITS BESIDES GIVING A PLEASANT LIGHT, THE FABS ADD ACOUSTIC BENEFITS TO THE ROOM