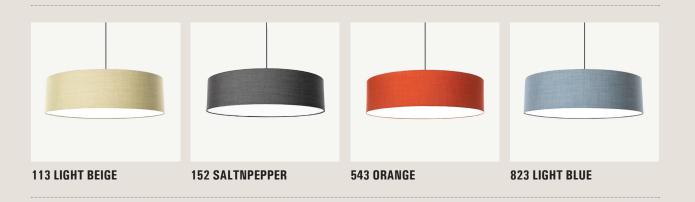

# **FAB + REMIX 2 FROM KVADRAT**<sup>®</sup>

REMIX 2 IS ONE OF THE MOST WELL-KNOWN TEXTILES FROM KVADRAT. KVADRAT® IS BASED IN DENMAARK, IN A LOVELY SPOT CALLED EBELTOFT. AS A NEW ACOUSTIC COVER FOR THE FAB'S, WE HAVE CHOOSEN REMIX 2, A GREAT WOOL TEXTILE.

REMIX 2 IS MADE OF 90 % PURE BRUSHED WOOL AND 10 % NYLON.

REMIX2 IS AVAILABLE IN 49 SELECTED COLOURS. TO SIMPLIFY, WE HAVE CHOOSEN 4 STANDARDS.

PLEASE... WE RECOMMEND YOU TO HAVE A LOOK AT THE LOVELY STEELCUT FABRIC, WHEN VISITING WWW.KVADRAT.DK.

#### FAB WITH COVER REMIX 2 - 543