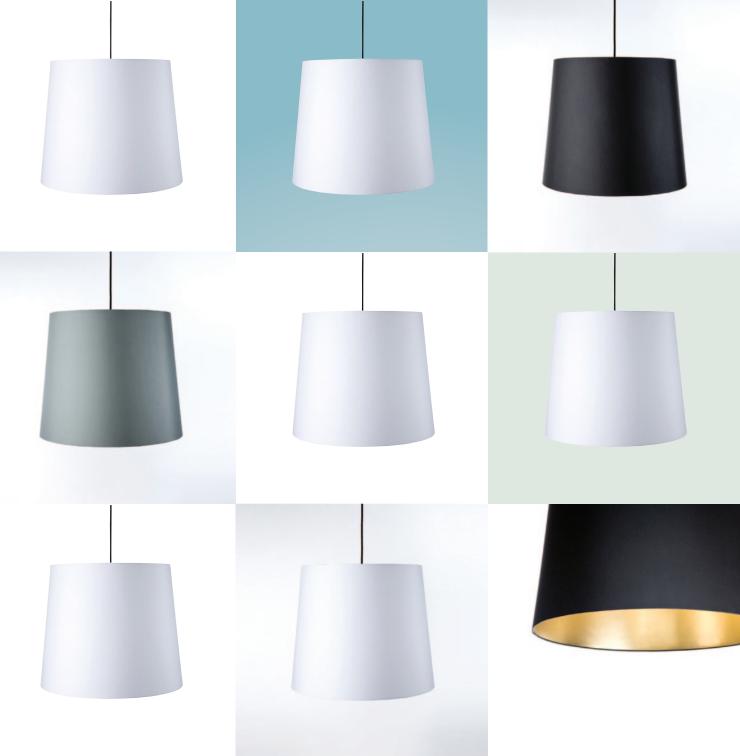

#### FAB COLLECTION

WE DO ACOUSTIC LIGHTING

WITH A DEEP BELIEF IN COMBINING SOFT ACOUSTIC MATERIALS AND TECHNICAL LIGHT, WE INTEND TO TURN UP YOUR DAILY DOSE OF

"FEELING-GOOD"

THE COLLECTION FAB

BLACK - WHITE - SILVERGREY - Ø 600 / 800 / 1100 MM - H 240 MM CLOSED TEXTILE DIFFUSER

### FAB IS SOFT LIGHT... AND GOOD ACOUSTICS...& DESIGNED FOR OFFICES, WALKING PATHS, CANTEENS ETC.

**FAB** - ● ○ ● - Ø 600 / 800 / 1100 MM - H 240 MM - CLOSED TEXTILE DIFFUSER

WE DOUBLE UP THE BENEFITS BESIDES GIVING A PLEASANT LIGHT, THE FABS ADD ACOUSTIC BENEFITS TO THE ROOM