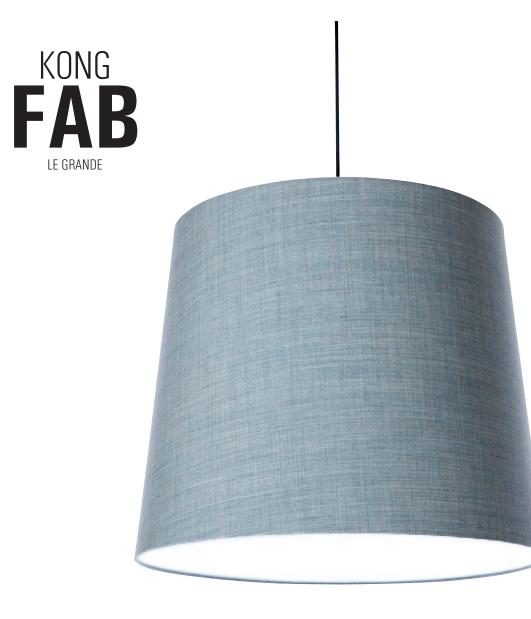

## THE SECRET IS THE SIZE KONGFAB - • • • • • • • 600 - H 500 MM - INSIDE: WHITE OR GOLD

H: 500 MM

Ø 600 MM

## ICEBLUE REMIX 2 THE SECRET IS THE SIZE