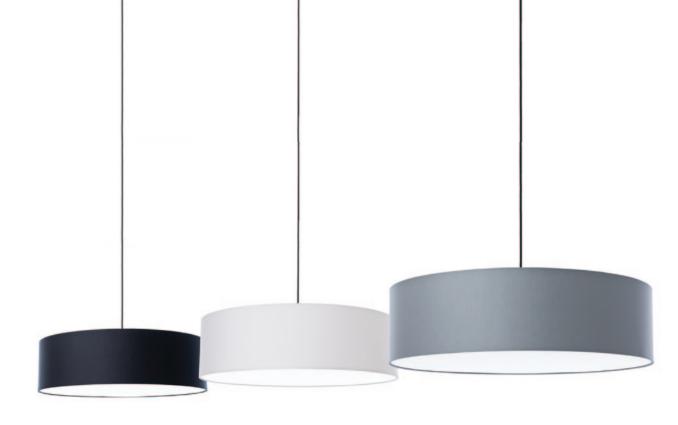

#### FAB COLLECTION

WE DO ACOUSTIC LIGHTING

WITH A DEEP BELIEF IN COMBINING SOFT ACOUSTIC MATERIALS AND TECHNICAL LIGHT, WE INTEND TO TURN UP YOUR DAILY DOSE OF

"FEELING-GOOD"

THE COLLECTION FAB

BLACK - WHITE - SILVERGREY - Ø 600 / 800 / 1100 MM - H 240 MM CLOSED TEXTILE DIFFUSER

### FAB IS SOFT LIGHT... AND GOOD ACOUSTICS...& DESIGNED FOR OFFICES, WALKING PATHS, CANTEENS ETC.

**FAB** - ● ○ ● - Ø 600 / 800 / 1100 MM - H 240 MM - CLOSED TEXTILE DIFFUSER

WE DOUBLE UP THE BENEFITS BESIDES GIVING A PLEASANT LIGHT, THE FABS ADD ACOUSTIC BENEFITS TO THE ROOM