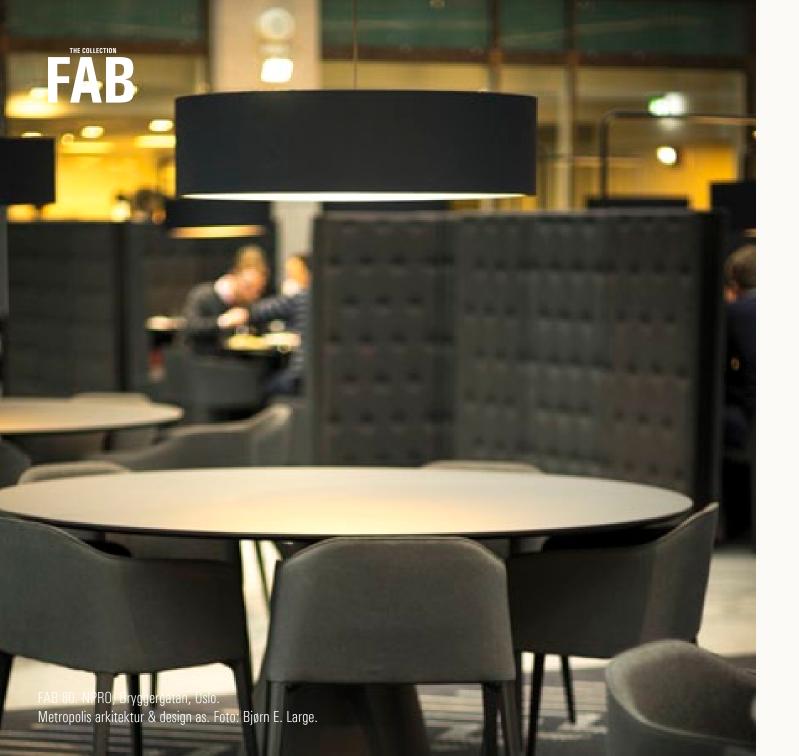

#### FAB COLLECTION

WE DO ACOUSTIC LIGHTING

WITH A DEEP BELIEF IN COMBINING SOFT ACOUSTIC MATERIALS AND TECHNICAL LIGHT, WE INTEND TO TURN UP YOUR DAILY DOSE OF

"FEELING-GOOD"

THE COLLECTION FAB

BLACK - WHITE - SILVERGREY - Ø 600 / 800 / 1100 MM - H 240 MM CLOSED TEXTILE DIFFUSER

### FAB IS SOFT LIGHT... AND GOOD ACOUSTICS...& DESIGNED FOR OFFICES, WALKING PATHS, CANTEENS ETC.

**FAB** - ● ○ ● - Ø 600 / 800 / 1100 MM - H 240 MM - CLOSED TEXTILE DIFFUSER

WE DOUBLE UP THE BENEFITS BESIDES GIVING A PLEASANT LIGHT, THE FABS ADD ACOUSTIC BENEFITS TO THE ROOM