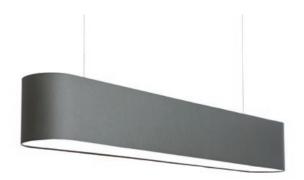

# **FLABFAB** THE LONG VERSION WITH THE ORDINARY NAME

**LIGHT & ACOUSTICS** 

#### FLABFAB - • •

L 1200 / H 180 / W 160 MM INSIDE: WHITE OR GOLD

# **FLABFAB**