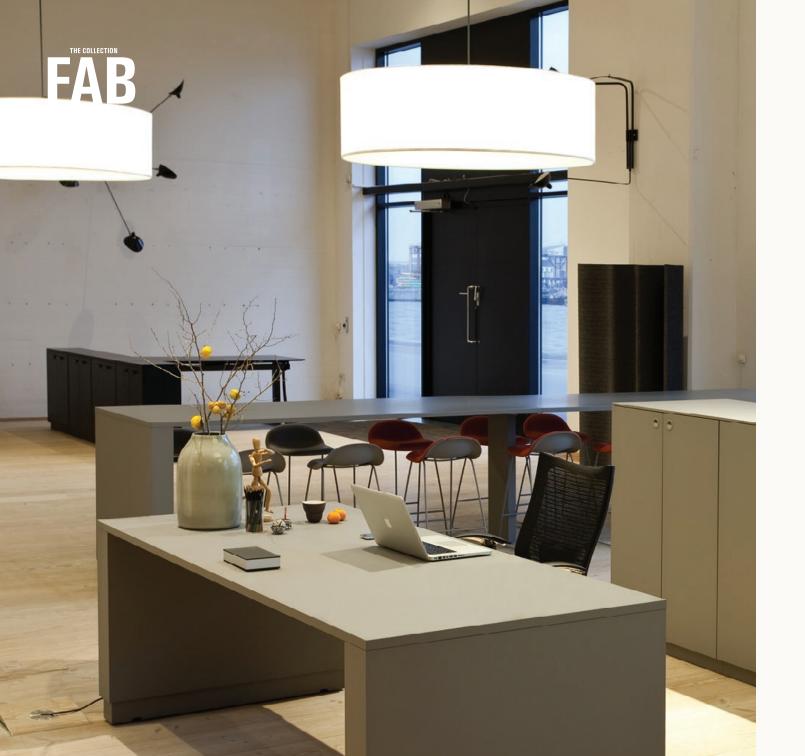

#### **...HAPPY WORKING DAY**

CASE : LIGHT & SOUND

CLIENT: MAKE® – A STRATEGIC BRANDING AGENCY BASED IN COPENHAGENLIGHTING: FAB 80 CIRCULAR, TECHNICAL VERSION

WE PLANNED THE FAB'S IN 2 ROWS JUST ABOVE THE WORKPLACES. IT GIVES A PLEASANT WORKING ENVIRONMENT, WHEN IT COMES TO LIGHT AND SOUND.

THE OUTCOME IS SOFT LIGHT AND BETTER ACOUSTICS IN THE ROOM.