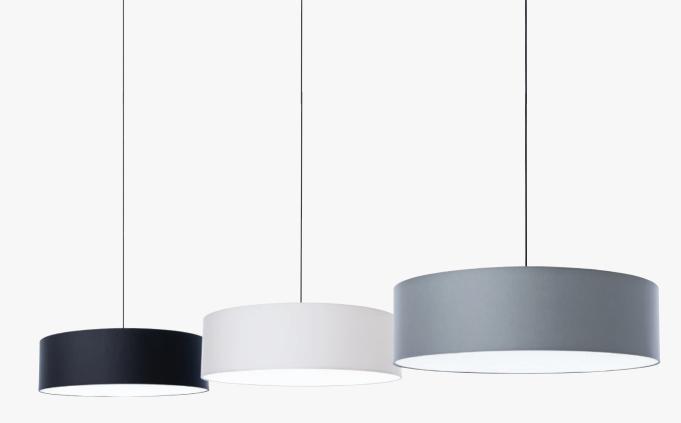

# FAB COLLECTION

WE DO ACOUSTIC LIGHTING

WITH A DEEP BELIEF IN COMBINING SOFT ACOUSTIC MATERIALS AND TECHNICAL LIGHT, WE INTEND TO TURN UP YOUR DAILY DOSE OF

**FEELING GOOD** 

FAB

BLACK - WHITE - SILVERGREY - Ø 600 / 800 / 1100 MM - H 240 MM CLOSED TEXTILE DIFFUSER

# FAB IN TEXTILE... REMIX 2 FROM KVADRAT®

**FAB** - • • • • 600 / 800 / 1100 MM - H 240 MM - CLOSED TEXTILE DIFFUSER