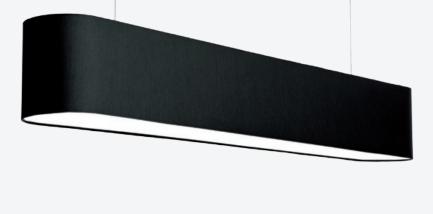

# **FLABFAB** THE LONG VERSION WITH THE ORDINARY NAME

**LIGHT & ACOUSTICS** 

#### FLABFAB - • •

L 1200 / H 180 / W 160 MM INSIDE: WHITE OR GOLD

# **FLABFAB**