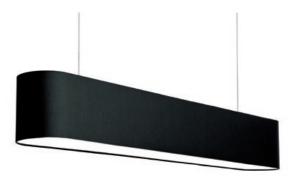

# **FLABFAB** THE LONG VERSION WITH THE ORDINARY NAME

**LIGHT & ACOUSTICS** 

#### FLABFAB - • •

L 1200 / H 180 / W 160 MM INSIDE: WHITE OR GOLD

# **FLABFAB**