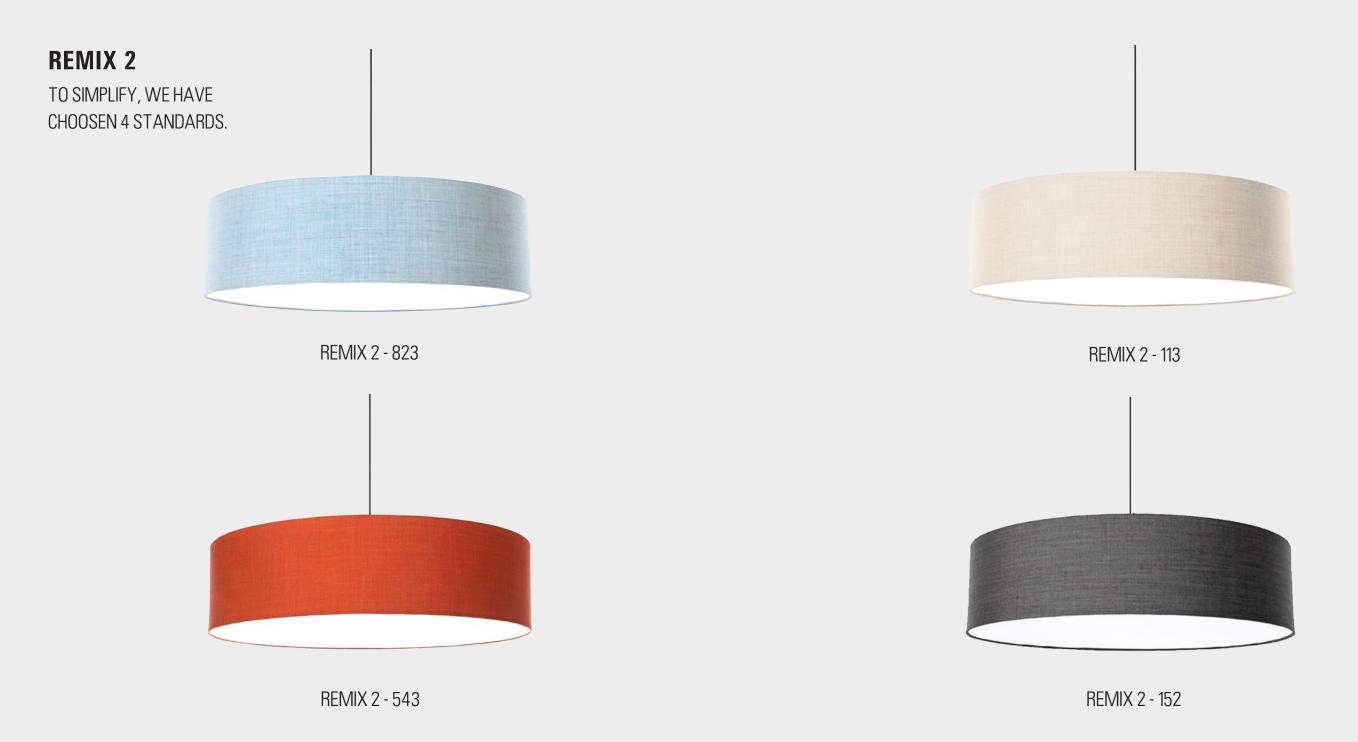

# FAB IN TEXTILE... REMIX 2 FROM KVADRAT®

**FAB** - • • • • 600 / 800 / 1100 MM - H 240 MM - CLOSED TEXTILE DIFFUSER

#### **REMIX 2**

AS A NEW ACOUSTIC TEXTILE FOR THE FAB'S, WE HAVE CHOOSEN REMIX 2, A GREAT WOOL TEXTILE.

REMIX 2 IS MADE OF 90 % PURE BRUSHED WOOL AND 10 % NYLON.

WE RECOMMEND YOU TO PAY A VISIT AT WWW.KVADRAT.DK/PRODUCTS/REMIX-2 AND BROWSE OVER 49 BEAUTIFUL COLOURS.