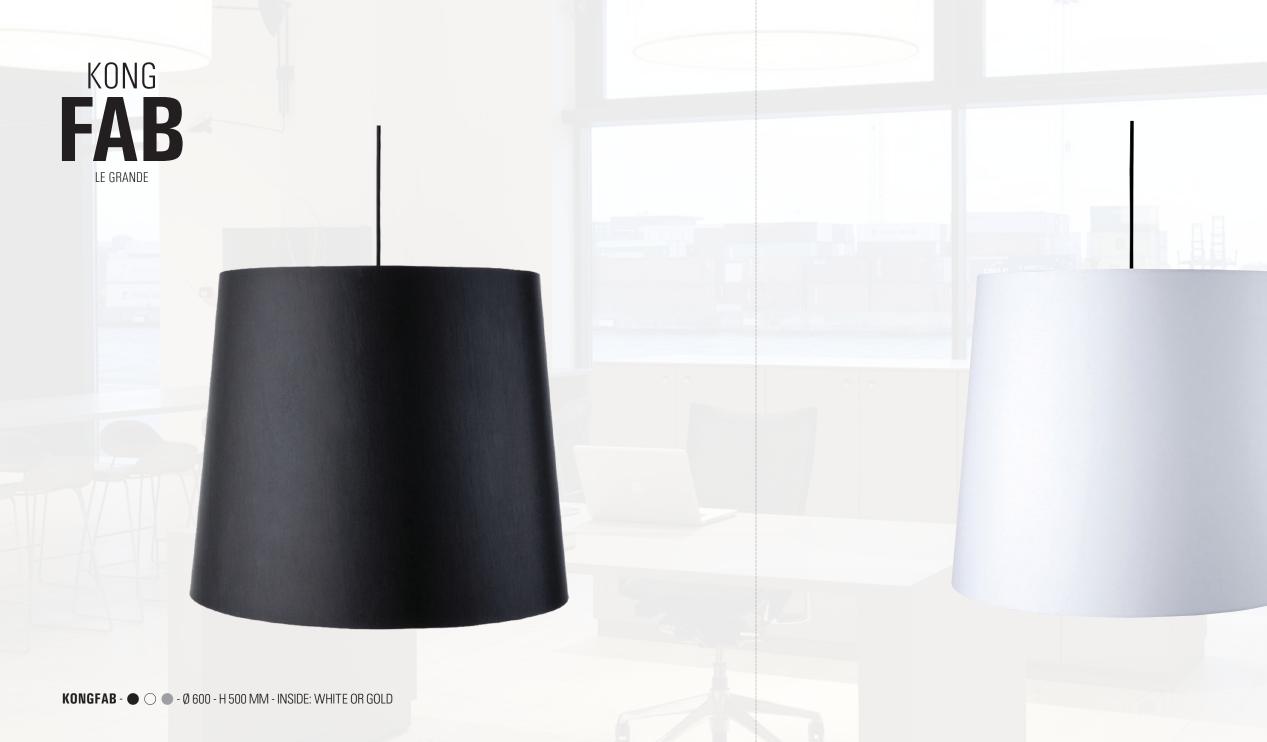

# THE SECRET IS **THE SIZE**

#### THE SECRET IS THE SIZE

#### **TEKNISKE SPECIFIKATIONER**

| KongFAB:        | Tekstil pendel med 3 meter sort stofledning                                                  |
|-----------------|----------------------------------------------------------------------------------------------|
| Design:         | Lise Nørgaard                                                                                |
| Materiale:      | Tekstil - polycotton/chinz (på bestilling fås KongFAB også med Remix 2 tekstil fra Kvadrat®) |
| Farver:         | Sølvgrå eller sort.                                                                          |
| Klassifikation: | IP 20 * kl. 1                                                                                |
| Lyskilde:       | 4 x GU10                                                                                     |