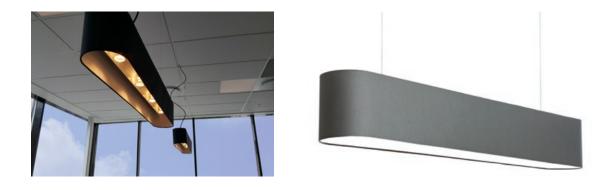

# **FLABFAB** THE LONG VERSION WITH THE ORDINARY NAME

**LIGHT & ACOUSTICS** 

#### FLABFAB - • •

L 1200 / H 180 / W 160 MM INSIDE: WHITE OR GOLD

# **FLABFAB**