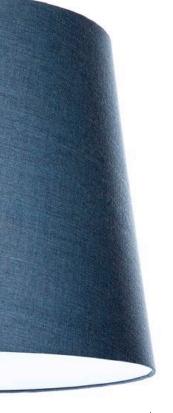

# FAB IN TEXTILE... REMIX 2 FROM KVADRAT®

**FAB** - • • • • 600 / 800 / 1100 MM - H 240 MM - CLOSED TEXTILE DIFFUSER

#### **REMIX 2**

AS A NEW ACOUSTIC TEXTILE FOR THE FAB'S, WE HAVE CHOOSEN REMIX 2, A GREAT WOOL TEXTILE.

REMIX 2 IS MADE OF 90 % PURE BRUSHED WOOL AND 10 % NYLON.

WE RECOMMEND YOU TO PAY A VISIT AT WWW.KVADRAT.DK/PRODUCTS/REMIX-2 AND BROWSE OVER 49 BEAUTIFUL COLOURS.

# THE SECRET IS **THE SIZE**

#### THE SECRET IS THE SIZE