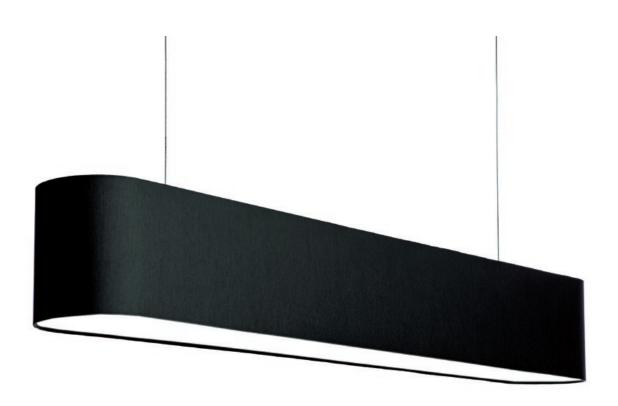

# **FLABFAB** THE LONG VERSION WITH THE ORDINARY NAME

**LIGHT & ACOUSTICS** 

#### FLABFAB - • •

L 1200 / H 180 / W 160 MM INSIDE: WHITE OR GOLD

# **FLABFAB**