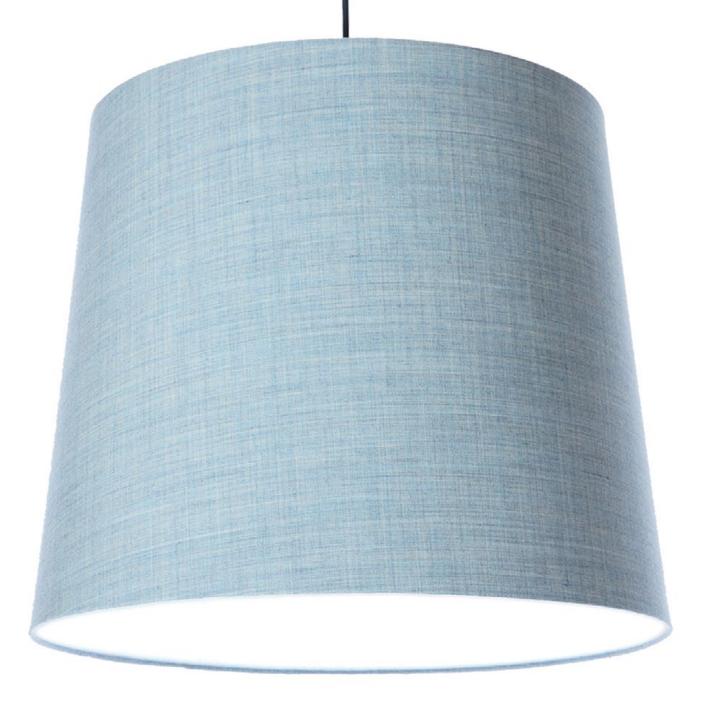

WHITE - SILVERGREY - Ø 600 / 800 / 1100 MM - H 240 MM CLOSED TEXTILE DIFFUSER



# **LIGHT & ACOUSTICS**

## FAB at Gubi



FAB IS SOFT LIGHT...AND GOOD ACOUSTICS. FAB IS DESIGNED FOR OFFICES, CANTEENS AND PUBLIC SPACES.





# WE **DOUBLE UP** THE **BENEFITS**





BESIDES GIVING A PLEASANT LIGHT THE FABS ADD ACOUSTIC BENEFITS TO THE ROOM



### LIGHT & ACOUSTICS







## LIGHT & ACOUSTICS







# FAB IN TEXTILE... REMIX 2 FROM KVADRAT®

**FAB** - • • • • 600 / 800 / 1100 MM - H 240 MM - CLOSED TEXTILE DIFFUSER



#### **REMIX 2**

AS A NEW ACOUSTIC TEXTILE FOR THE FAB'S, WE HAVE CHOOSEN REMIX 2, A GREAT WOOL TEXTILE.

REMIX 2 IS MADE OF 90 % PURE BRUSHED WOOL AND 10 % NYLON.

WE RECOMMEND YOU TO PAY A VISIT AT WWW.KVADRAT.DK/PRODUCTS/REMIX-2 AND BROWSE OVER 49 BEAUTIFUL COLOURS.







# THE SECRET IS **THE SIZE**



# THE SECRET IS **THE SIZE**

## LIGHT & ACOUSTICS

#### ICEBLUE REMIX 2

#### **BUILDING MATERIALS**

new buildings are often made of hard materials like glass, steel and concrete. This of course leads to a bad indoor acoustic environment. Today most architects and designers working with space planning search for new acoustic solutions.





H: 500 MM

Ø 600 MM

#### THE SECRET IS THE SIZE

# **FLABFAB** THE LONG VERSION WITH THE ORDINARY NAME



**LIGHT & ACOUSTICS** 



#### FLABFAB - • •

L 1200 / H 180 / W 160 MM INSIDE: WHITE OR GOLD

#### **...HAPPY WORKING DAY**

CASE : LIGHT & SOUND

CLIENT: MAKE® – A STRATEGIC BRANDING AGENCY BASED IN COPENHAGENLIGHTING: FAB 80 CIRCULAR, TECHNICAL VERSION

WE PLANNED THE FAB'S IN 2 ROWS JUST ABOVE THE WORKPLACES.