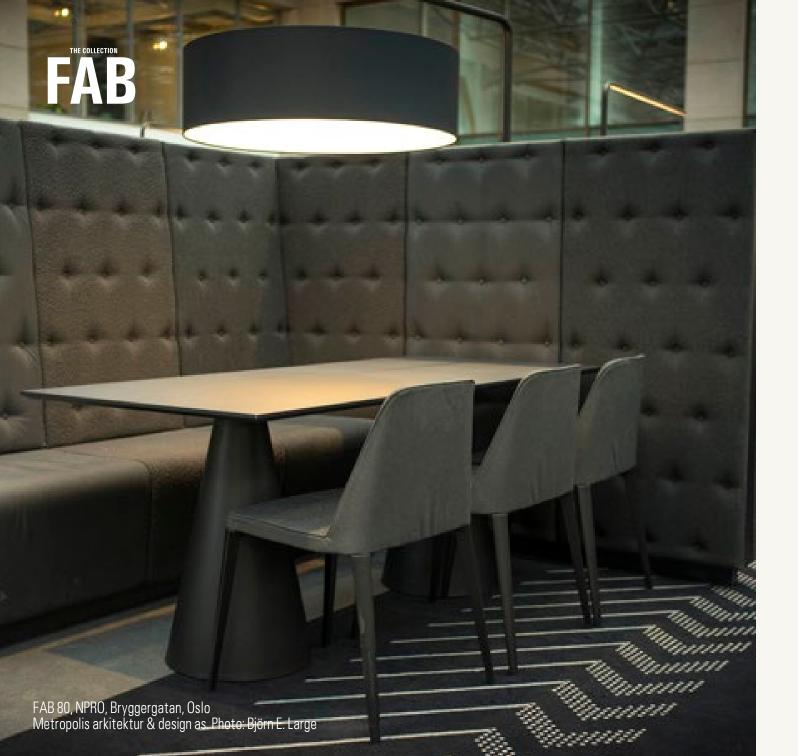

## FAB at Gubi

FAB IS SOFT LIGHT...AND GOOD ACOUSTICS. FAB IS DESIGNED FOR OFFICES, CANTEENS AND PUBLIC SPACES.

# WE **DOUBLE UP** THE **BENEFITS**

BESIDES GIVING A PLEASANT LIGHT THE FABS ADD ACOUSTIC BENEFITS TO THE ROOM