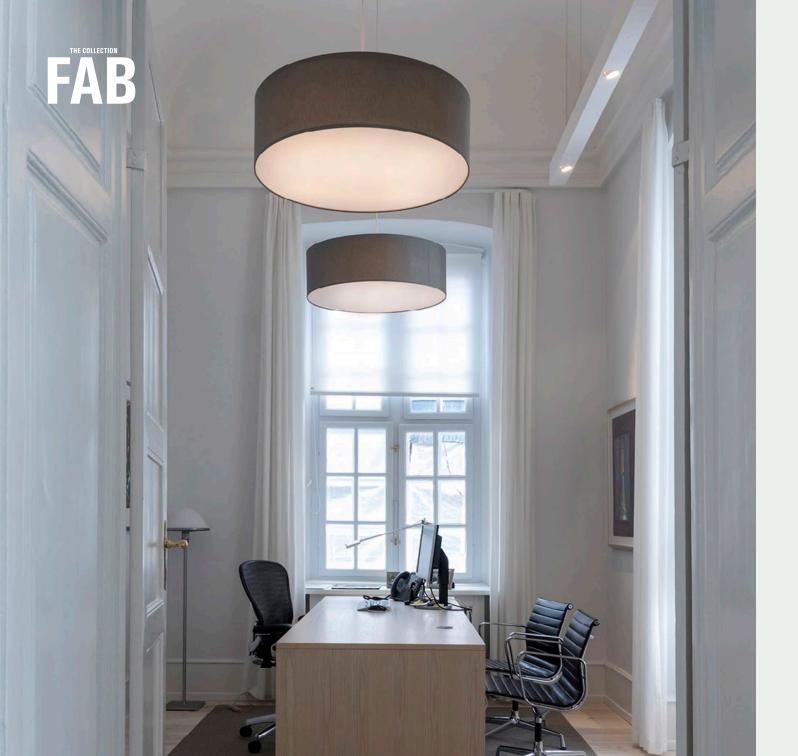

# FAB COLLECTION

WE DO ACOUSTIC LIGHTING

WITH A DEEP BELIEF IN COMBINING SOFT ACOUSTIC MATERIALS AND TECHNICAL LIGHT, WE INTEND TO TURN UP YOUR DAILY DOSE OF

**FEELING GOOD** 

FAB

BLACK - WHITE - SILVERGREY - Ø 600 / 800 / 1100 MM - H 240 MM CLOSED TEXTILE DIFFUSER

# FAB IN TEXTILE... REMIX 2 FROM KVADRAT®

**FAB** - • • • • 600 / 800 / 1100 MM - H 240 MM - CLOSED TEXTILE DIFFUSER