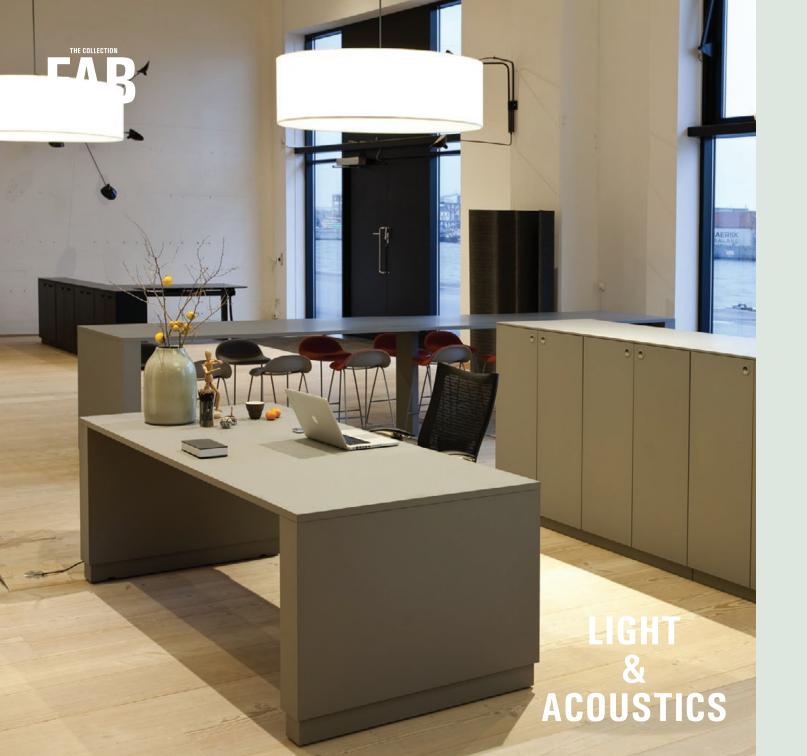

# **LIGHT & ACOUSTICS**

## FAB at Gubi

FAB IS SOFT LIGHT...AND GOOD ACOUSTICS. FAB IS DESIGNED FOR OFFICES, CANTEENS AND PUBLIC SPACES.

# WE **DOUBLE UP** THE **BENEFITS**

BESIDES GIVING A PLEASANT LIGHT THE FABS ADD ACOUSTIC BENEFITS TO THE ROOM