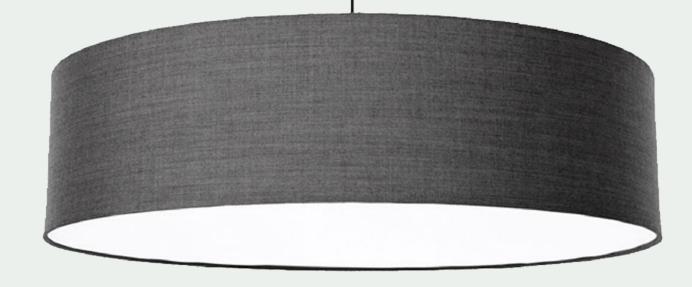

# FAB IN TEXTILE... REMIX 2 FROM KVADRAT®

**FAB** - • • • • 600 / 800 / 1100 MM - H 240 MM - CLOSED TEXTILE DIFFUSER

#### **REMIX 2**

AS A NEW ACOUSTIC TEXTILE FOR THE FAB'S, WE HAVE CHOOSEN REMIX 2, A GREAT WOOL TEXTILE.

REMIX 2 IS MADE OF 90 % PURE BRUSHED WOOL AND 10 % NYLON.

WE RECOMMEND YOU TO PAY A VISIT AT WWW.KVADRAT.DK/PRODUCTS/REMIX-2 AND BROWSE OVER 49 BEAUTIFUL COLOURS.