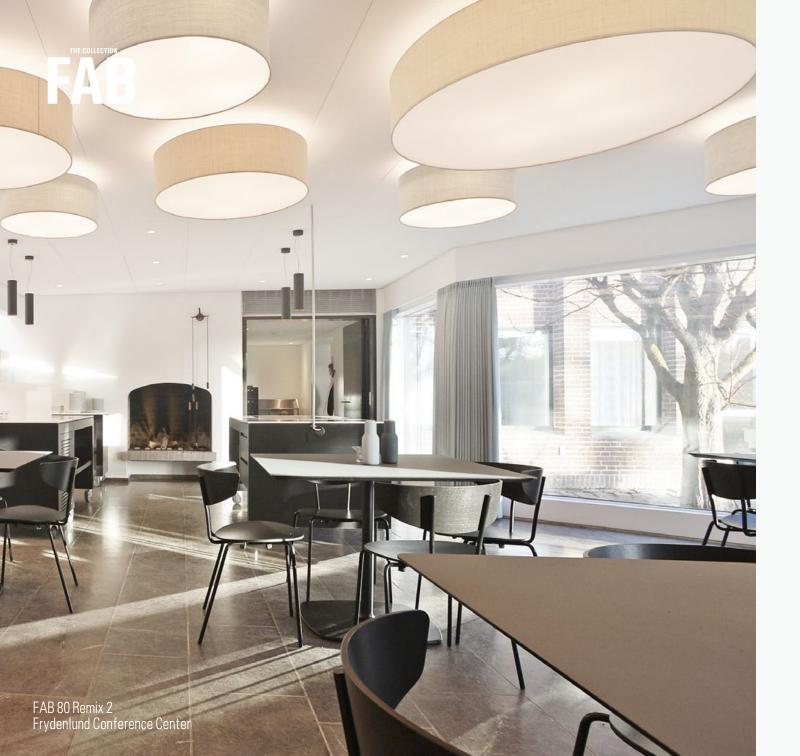

#### **...HAPPY WORKING DAY**

CASE : LIGHT & SOUND

CLIENT: MAKE® – A STRATEGIC BRANDING AGENCY BASED IN COPENHAGENLIGHTING: FAB 80 CIRCULAR, TECHNICAL VERSION

WE PLANNED THE FAB'S IN 2 ROWS JUST ABOVE THE WORKPLACES. IT GIVES A PLEASANT WORKING ENVIRONMENT, WHEN IT COMES TO LIGHT AND SOUND.

THE OUTCOME IS SOFT LIGHT AND BETTER ACOUSTICS IN THE ROOM.