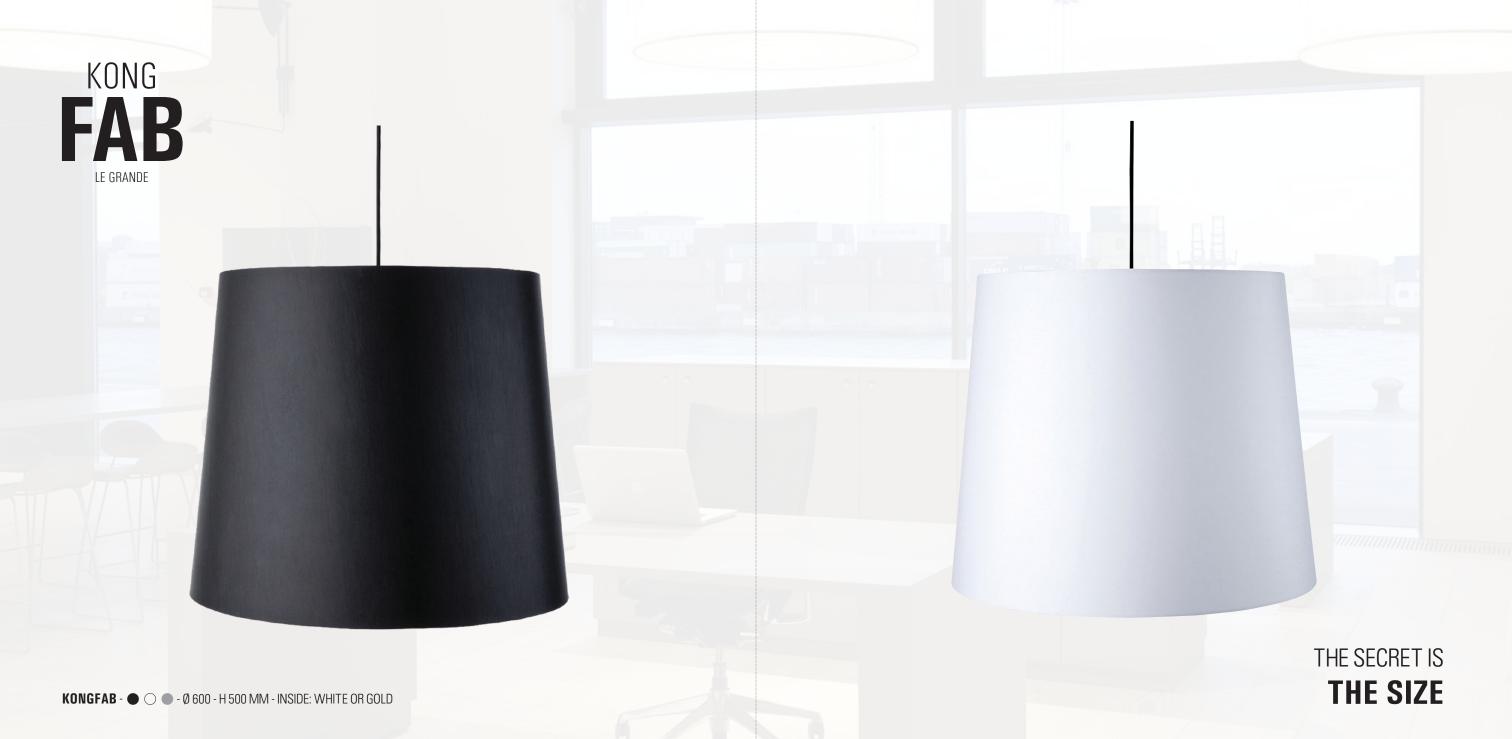

# FAB

● ○ ■ BLACK - WHITE - SILVERGREY - Ø 600 / 800 / 1100 MM - H 240 MM CLOSED TEXTILE DIFFUSER

FAB IS SOFT LIGHT...AND GOOD ACOUSTICS.
FAB IS DESIGNED FOR OFFICES, CANTEENS AND PUBLIC SPACES.

**FAB** - • • • • 600 / 800 / 1100 MM - H 240 MM - CLOSED TEXTILE DIFFUSER