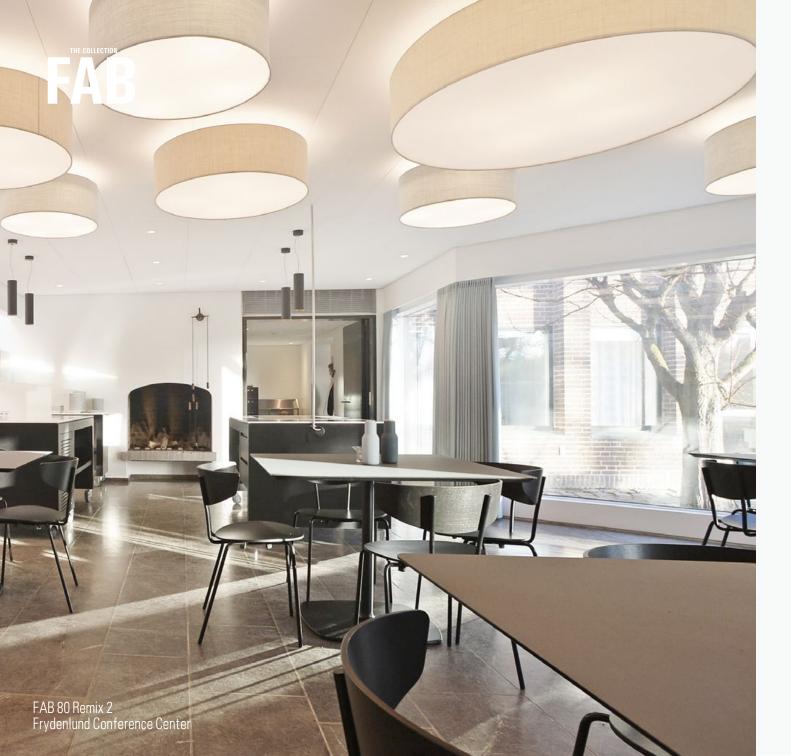

# ...HAPPY WORKING DAY

CASE : LIGHT & SOUND

CLIENT : MAKE® – A STRATEGIC BRANDING AGENCY BASED IN COPENHAGEN

LIGHTING : FAB 80 CIRCULAR, TECHNICAL VERSION

WE PLANNED THE FAB'S IN 2 ROWS JUST ABOVE THE WORKPLACES. IT GIVES A PLEASANT WORKING ENVIRONMENT, WHEN IT COMES TO LIGHT AND SOUND.

THE OUTCOME IS SOFT LIGHT AND BETTER ACOUSTICS IN THE ROOM.