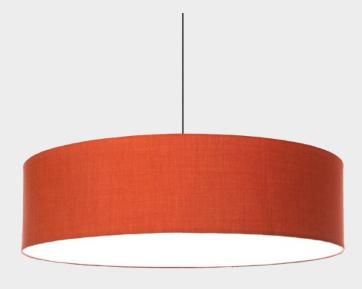

# FAB

● ○ ■ BLACK - WHITE - SILVERGREY - Ø 600 / 800 / 1100 MM - H 240 MM CLOSED TEXTILE DIFFUSER

FAB IS SOFT LIGHT...AND GOOD ACOUSTICS.
FAB IS DESIGNED FOR OFFICES, CANTEENS AND PUBLIC SPACES.

**FAB** - • • • • 600 / 800 / 1100 MM - H 240 MM - CLOSED TEXTILE DIFFUSER