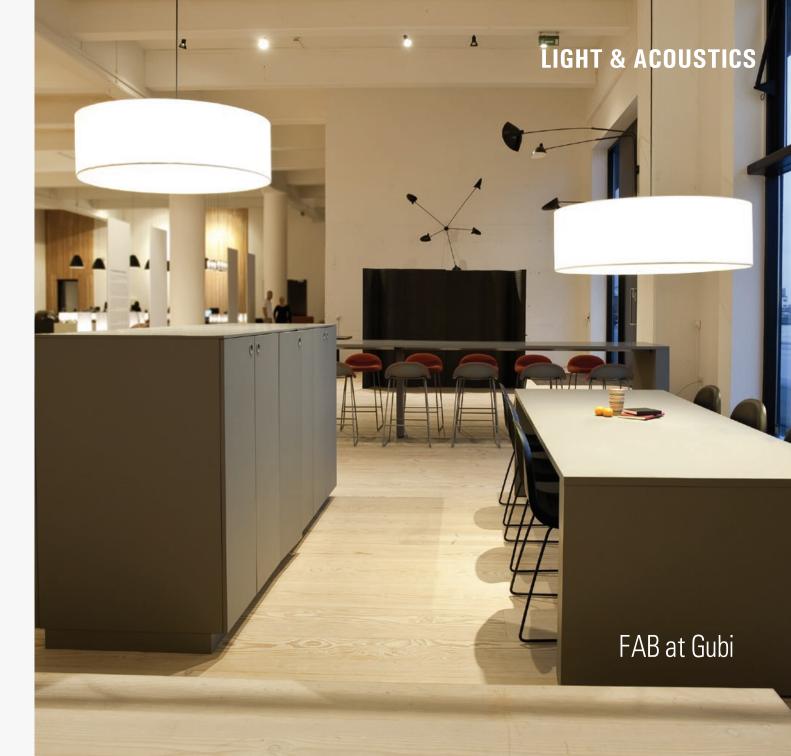

# **LIGHT & ACOUSTICS**

BESIDES GIVING A PLEASANT LIGHT
THE FABS ADD
ACOUSTIC BENEFITS TO THE ROOM

# **LIGHT & ACOUSTICS**