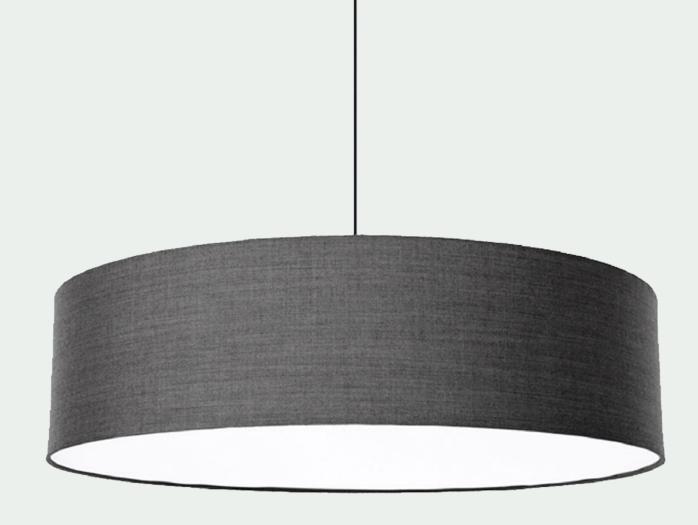

# FAB

● ○ ■ BLACK - WHITE - SILVERGREY - Ø 600 / 800 / 1100 MM - H 240 MM CLOSED TEXTILE DIFFUSER

FAB IS SOFT LIGHT...AND GOOD ACOUSTICS.
FAB IS DESIGNED FOR OFFICES, CANTEENS AND PUBLIC SPACES.

**FAB** - • • • • 600 / 800 / 1100 MM - H 240 MM - CLOSED TEXTILE DIFFUSER

REMIX 2

TO SIMPLIFY, WE HAVE CHOOSEN 4 STANDARDS.

REMIX 2 - 823

REMIX 2 - 543

REMIX 2 - 113

REMIX 2 - 152

THE SECRET IS **THE SIZE** 