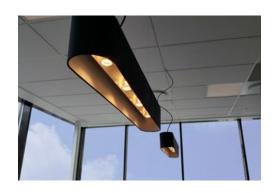

# FLABFAB

THE LONG VERSION
WITH THE ORDINARY NAME

**LIGHT & ACOUSTICS** 

FLABFAB - ● ○ ● L 1200 / H 180 / W 160 MM INSIDE: WHITE OR GOLD

# **FLABFAB**

ACOUSTIC TEXTILE PENDANT FROM COLLECTION FAB