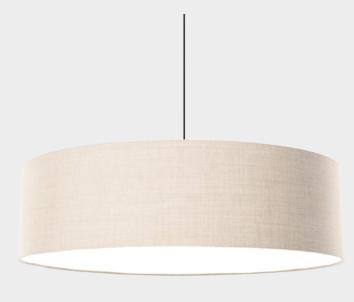

# FAB

● ○ ■ BLACK - WHITE - SILVERGREY - Ø 600 / 800 / 1100 MM - H 240 MM CLOSED TEXTILE DIFFUSER

FAB IS SOFT LIGHT...AND GOOD ACOUSTICS.
FAB IS DESIGNED FOR OFFICES, CANTEENS AND PUBLIC SPACES.

**FAB** - • • • • 600 / 800 / 1100 MM - H 240 MM - CLOSED TEXTILE DIFFUSER