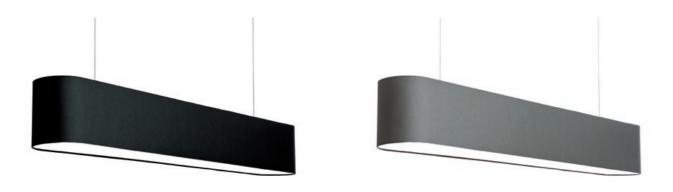

# FLABFAB

THE LONG VERSION
WITH THE ORDINARY NAME

**LIGHT & ACOUSTICS** 

FLABFAB - ● ○ ● L 1200 / H 180 / W 160 MM INSIDE: WHITE OR GOLD

# **FLABFAB**

ACOUSTIC TEXTILE PENDANT FROM COLLECTION FAB

Colours: Silvergrey or black

Classification: IP 20 \* kl. 1 Light Sources: 4 x GU10

### **FAB COLLECTION**

FlabFAB black L1200 x h 180 mm x b 160 mm - 4 x GU10 w/3 M sort tekstilledning 85610 FlabFAB silvergrey L1200 x h 180 mm x b 160 mm - 4 x GU10 w/3 M sort tekstilledning 85620

FlabFAB with Remix 2 tekstiles from Kvadrat® - please send us your request to info@embacco.dk.