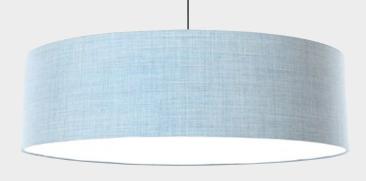

# FAB

● ○ ■ BLACK - WHITE - SILVERGREY - Ø 600 / 800 / 1100 MM - H 240 MM CLOSED TEXTILE DIFFUSER

FAB IS SOFT LIGHT...AND GOOD ACOUSTICS.
FAB IS DESIGNED FOR OFFICES, CANTEENS AND PUBLIC SPACES.

**FAB** - • • • • 600 / 800 / 1100 MM - H 240 MM - CLOSED TEXTILE DIFFUSER