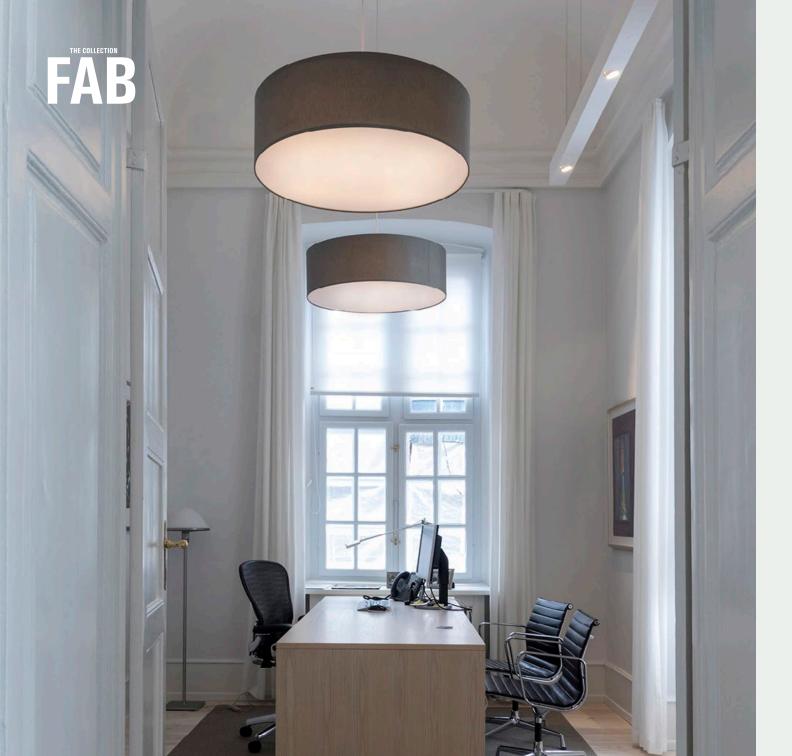

# FAB

WITH A DEEP BELIEF
IN COMBINING
SOFT ACOUSTIC MATERIALS
AND TECHNICAL LIGHT,
WE INTEND TO TURN UP
YOUR
DAILY DOSE OF

**FEELING GOOD** 

### THE COLLECTION

# FAB

● ○ ■ BLACK - WHITE - SILVERGREY - Ø 600 / 800 / 1100 MM - H 240 MM CLOSED TEXTILE DIFFUSER

FAB IS SOFT LIGHT...AND GOOD ACOUSTICS.
FAB IS DESIGNED FOR OFFICES, CANTEENS AND PUBLIC SPACES.

**FAB** - • • • • 600 / 800 / 1100 MM - H 240 MM - CLOSED TEXTILE DIFFUSER