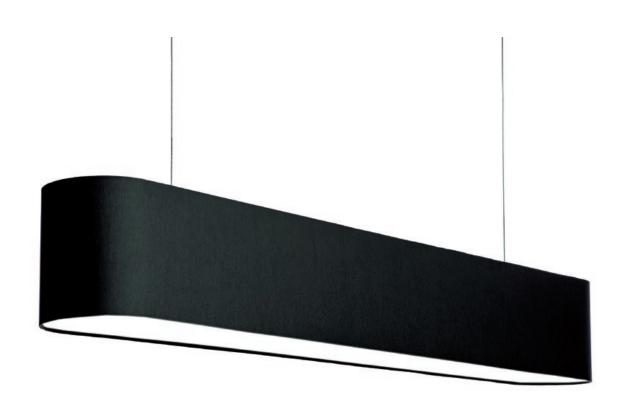

# FLABFAB

THE LONG VERSION
WITH THE ORDINARY NAME

**LIGHT & ACOUSTICS** 

FLABFAB - ● ○ ● L 1200 / H 180 / W 160 MM INSIDE: WHITE OR GOLD

# **FLABFAB**

ACOUSTIC TEXTILE PENDANT FROM COLLECTION FAB

### **TECHNICAL SPECIFICATIONS**

KongFAB: Textile pendant with 3 meter black textile cable

Design: Lise Norgaard

Material: Textile - polycotton/chinz (on request also with Remix 2 textiles from Kvadrat®)

Colours: Silvergrey or black

Classification: IP 20 \* kl. 1 Light Sources: 4 x GU10