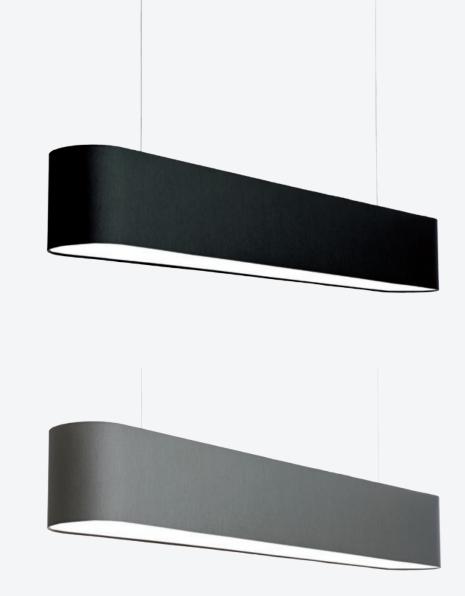

# FLABFAB

THE LONG VERSION
WITH THE ORDINARY NAME

**LIGHT & ACOUSTICS** 

FLABFAB - ● ○ ● L 1200 / H 180 / W 160 MM INSIDE: WHITE OR GOLD

# **FLABFAB**

ACOUSTIC TEXTILE PENDANT FROM COLLECTION FAB

### **TECHNICAL SPECIFICATIONS**

KongFAB: Textile pendant with 3 meter black textile cable

Design: Lise Norgaard

Material: Textile - polycotton/chinz (on request also with Remix 2 textiles from Kvadrat®)

Colours: Silvergrey or black

Classification: IP 20 \* kl. 1 Light Sources: 4 x GU10

### **FAB COLLECTION**

FlabFAB black L1200 x h 180 mm x b 160 mm - 4 x GU10 w/3 M sort tekstilledning 85610 FlabFAB silvergrey L1200 x h 180 mm x b 160 mm - 4 x GU10 w/3 M sort tekstilledning 85620

FlabFAB with Remix 2 tekstiles from Kvadrat® - please send us your request to info@embacco.dk.