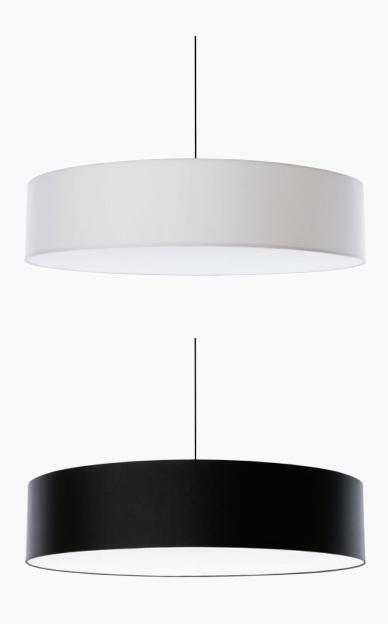

# FAB

● ○ ■ BLACK - WHITE - SILVERGREY - Ø 600 / 800 / 1100 MM - H 240 MM CLOSED TEXTILE DIFFUSER

FAB IS SOFT LIGHT...AND GOOD ACOUSTICS.
FAB IS DESIGNED FOR OFFICES, CANTEENS AND PUBLIC SPACES.

**FAB** - • • • • 600 / 800 / 1100 MM - H 240 MM - CLOSED TEXTILE DIFFUSER