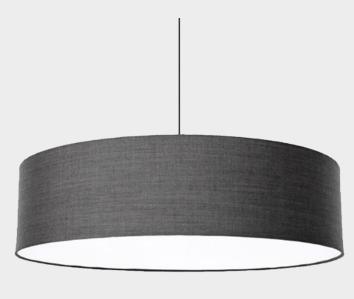

# FAB

● ○ ■ BLACK - WHITE - SILVERGREY - Ø 600 / 800 / 1100 MM - H 240 MM CLOSED TEXTILE DIFFUSER

FAB IS SOFT LIGHT...AND GOOD ACOUSTICS.
FAB IS DESIGNED FOR OFFICES, CANTEENS AND PUBLIC SPACES.

**FAB** - • • • • 600 / 800 / 1100 MM - H 240 MM - CLOSED TEXTILE DIFFUSER