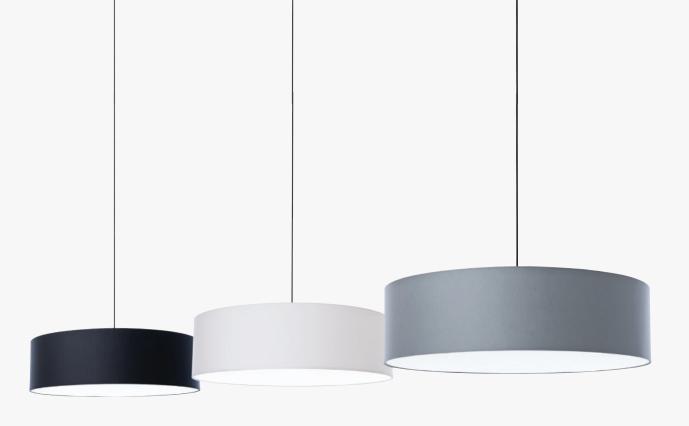

# FAB

● ○ ■ BLACK - WHITE - SILVERGREY - Ø 600 / 800 / 1100 MM - H 240 MM CLOSED TEXTILE DIFFUSER

FAB IS SOFT LIGHT...AND GOOD ACOUSTICS.
FAB IS DESIGNED FOR OFFICES, CANTEENS AND PUBLIC SPACES.

**FAB** - • • • • 600 / 800 / 1100 MM - H 240 MM - CLOSED TEXTILE DIFFUSER