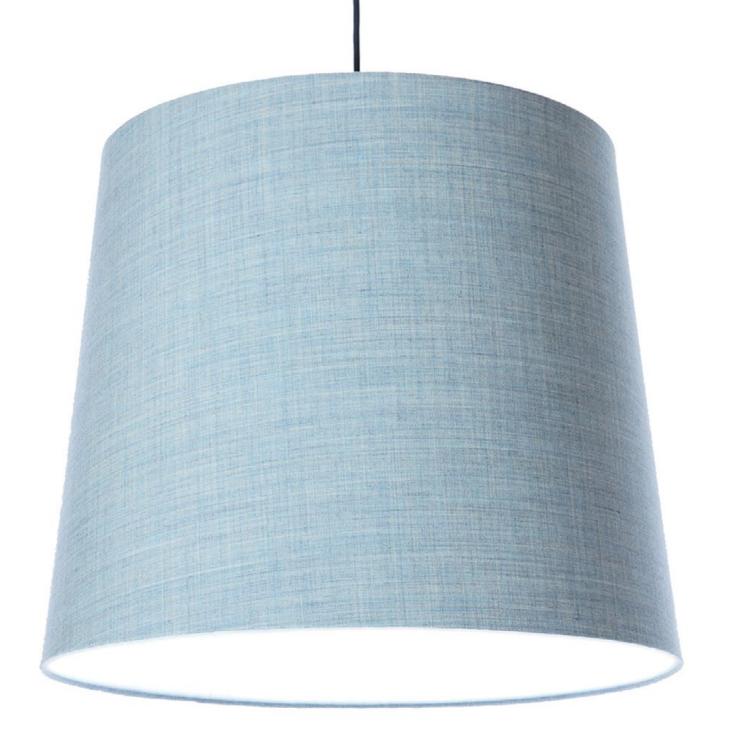

# FAB

● ○ ■ BLACK - WHITE - SILVERGREY - Ø 600 / 800 / 1100 MM - H 240 MM CLOSED TEXTILE DIFFUSER

FAB IS SOFT LIGHT...AND GOOD ACOUSTICS.
FAB IS DESIGNED FOR OFFICES, CANTEENS AND PUBLIC SPACES.

**FAB** - • • • • 600 / 800 / 1100 MM - H 240 MM - CLOSED TEXTILE DIFFUSER