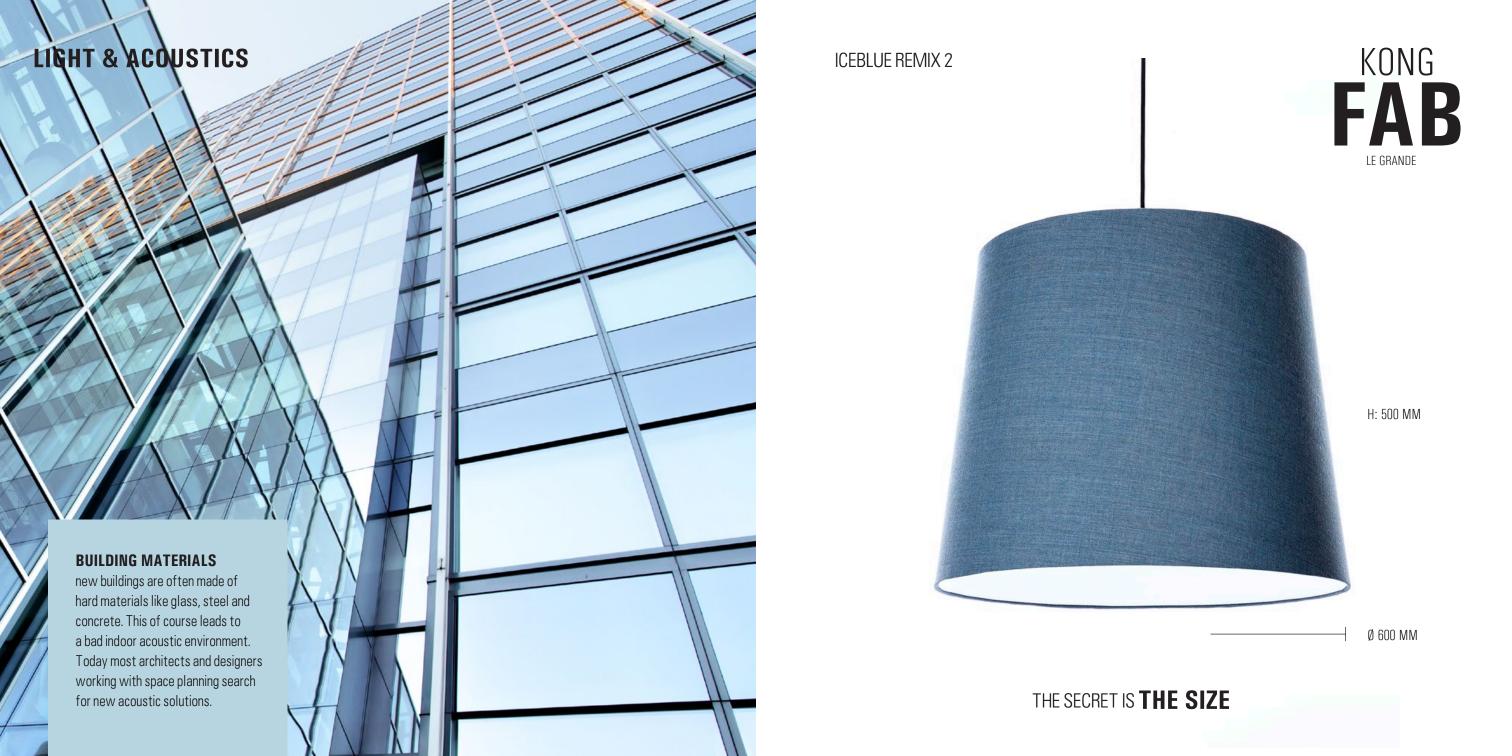

# **LIGHT & ACOUSTICS**

BESIDES GIVING A PLEASANT LIGHT
THE FABS ADD
ACOUSTIC BENEFITS TO THE ROOM

# **LIGHT & ACOUSTICS**

REMIX 2

TO SIMPLIFY, WE HAVE CHOOSEN 4 STANDARDS.

REMIX 2 - 823

REMIX 2 - 543

REMIX 2 - 113

REMIX 2 - 152

THE SECRET IS **THE SIZE** 