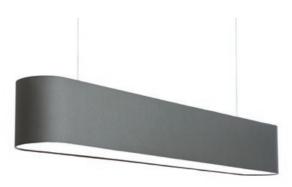

# FLABFAB

THE LONG VERSION
WITH THE ORDINARY NAME

**LIGHT & ACOUSTICS** 

FLABFAB - ● ○ ● L 1200 / H 180 / W 160 MM INSIDE: WHITE OR GOLD

# **FLABFAB**

ACOUSTIC TEXTILE PENDANT FROM COLLECTION FAB

Colours: Silvergrey or black

Classification: IP 20 \* kl. 1 Light Sources: 4 x GU10