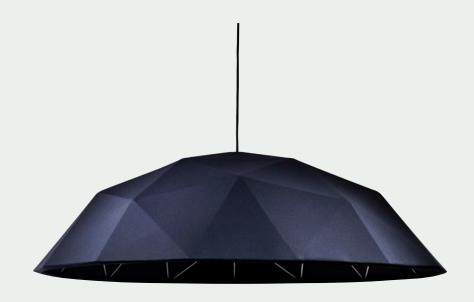

# FAB

● ○ ■ BLACK - WHITE - SILVERGREY - Ø 600 / 800 / 1100 MM - H 240 MM CLOSED TEXTILE DIFFUSER

FAB IS SOFT LIGHT...AND GOOD ACOUSTICS.
FAB IS DESIGNED FOR OFFICES, CANTEENS AND PUBLIC SPACES.

**FAB** - • • • • 600 / 800 / 1100 MM - H 240 MM - CLOSED TEXTILE DIFFUSER