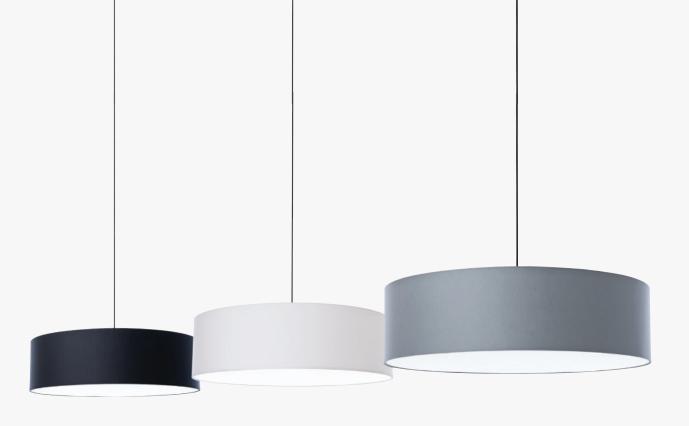

# FAB

● ○ ■ BLACK - WHITE - SILVERGREY - Ø 600 / 800 / 1100 MM - H 240 MM CLOSED TEXTILE DIFFUSER

FAB IS SOFT LIGHT...AND GOOD ACOUSTICS.
FAB IS DESIGNED FOR OFFICES, CANTEENS AND PUBLIC SPACES.

**FAB** - • • • • 600 / 800 / 1100 MM - H 240 MM - CLOSED TEXTILE DIFFUSER

REMIX 2

TO SIMPLIFY, WE HAVE CHOOSEN 4 STANDARDS.

REMIX 2 - 823

REMIX 2 - 543

REMIX 2 - 113

REMIX 2 - 152

THE SECRET IS **THE SIZE** 