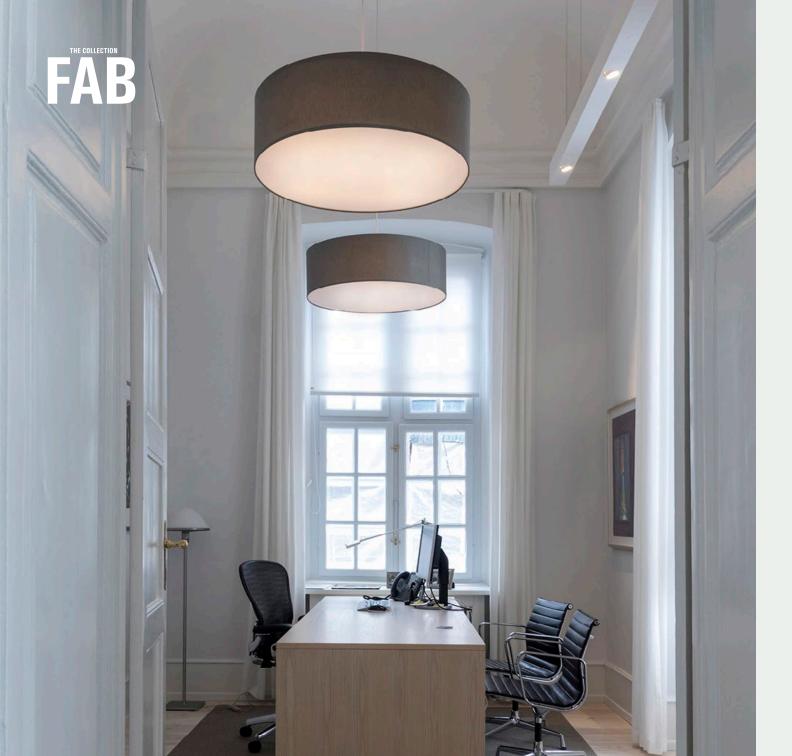

### COLLECTION FAB KATALOG S. 2 - 19 PRODUKTBLAD HIGH5 S. 20

Enjoy!

embaccolighting®



### **FAB COLLECTION**

WE DO ACOUSTIC LIGHTING



# FAB

WITH A DEEP BELIEF
IN COMBINING
SOFT ACOUSTIC MATERIALS
AND TECHNICAL LIGHT,
WE INTEND TO TURN UP
YOUR
DAILY DOSE OF

**FEELING GOOD** 



### THE COLLECTION

# FAB

● ○ ■ BLACK - WHITE - SILVERGREY - Ø 600 / 800 / 1100 MM - H 240 MM CLOSED TEXTILE DIFFUSER







FAB IS SOFT LIGHT...AND GOOD ACOUSTICS.
FAB IS DESIGNED FOR OFFICES, CANTEENS AND PUBLIC SPACES.

**FAB** - • • • • 600 / 800 / 1100 MM - H 240 MM - CLOSED TEXTILE DIFFUSER





# WE DOUBLE UP THE BENEFITS



### **LIGHT & ACOUSTICS**

BESIDES GIVING A PLEASANT LIGHT
THE FABS ADD
ACOUSTIC BENEFITS TO THE ROOM



### **LIGHT & ACOUSTICS**









### REMIX 2

AS A NEW ACOUSTIC TEXTILE FOR THE FAB'S, WE HAVE CHOOSEN REMIX 2, A GREAT WOOL TEXTILE.

REMIX 2 IS MADE OF 90 % PURE BRUSHED WOOL AND 10 % NYLON.

WE RECOMMEND YOU TO PAY A VISIT AT WWW.KVADRAT.DK/PRODUCTS/REMIX-2 AND BROWSE OVER 49 BEAUTIFUL COLOURS.

REMIX 2

TO SIMPLIFY, WE HAVE CHOOSEN 4 STANDARDS.



REMIX 2 - 823



REMIX 2 - 543



REMIX 2 - 113



REMIX 2 - 152





THE SECRET IS **THE SIZE** 





# FLABFAB

THE LONG VERSION
WITH THE ORDINARY NAME



**LIGHT & ACOUSTICS** 

FLABFAB - ● ○ ● L 1200 / H 180 / W 160 MM INSIDE: WHITE OR GOLD

### ...HAPPY WORKING DAY

CASE : LIGHT & SOUND

CLIENT : MAK