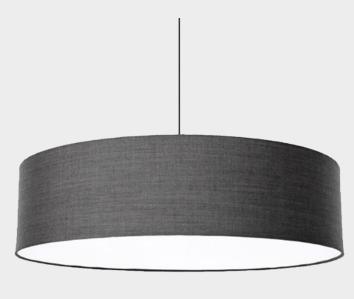

# FAB

● ○ ■ BLACK - WHITE - SILVERGREY - Ø 600 / 800 / 1100 MM - H 240 MM CLOSED TEXTILE DIFFUSER

FAB IS SOFT LIGHT...AND GOOD ACOUSTICS.
FAB IS DESIGNED FOR OFFICES, CANTEENS AND PUBLIC SPACES.

**FAB** - • • • • 600 / 800 / 1100 MM - H 240 MM - CLOSED TEXTILE DIFFUSER

REMIX 2

TO SIMPLIFY, WE HAVE CHOOSEN 4 STANDARDS.

REMIX 2 - 823

REMIX 2 - 543

REMIX 2 - 113

REMIX 2 - 152

THE SECRET IS **THE SIZE** 