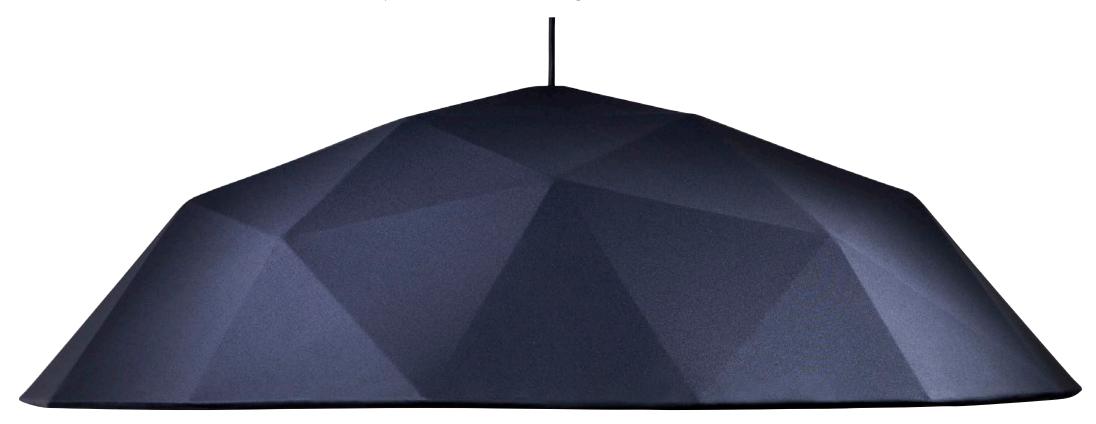

# FAB

● ○ ■ BLACK - WHITE - SILVERGREY - Ø 600 / 800 / 1100 MM - H 240 MM CLOSED TEXTILE DIFFUSER

FAB IS SOFT LIGHT...AND GOOD ACOUSTICS.
FAB IS DESIGNED FOR OFFICES, CANTEENS AND PUBLIC SPACES.

**FAB** - • • • • 600 / 800 / 1100 MM - H 240 MM - CLOSED TEXTILE DIFFUSER