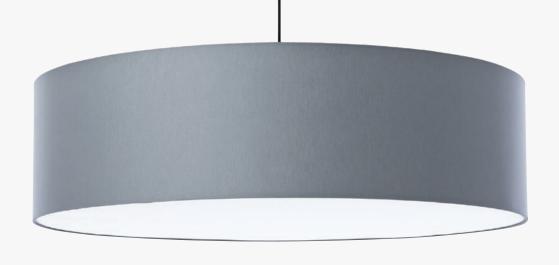

# FAB

● ○ ■ BLACK - WHITE - SILVERGREY - Ø 600 / 800 / 1100 MM - H 240 MM CLOSED TEXTILE DIFFUSER

FAB IS SOFT LIGHT...AND GOOD ACOUSTICS.
FAB IS DESIGNED FOR OFFICES, CANTEENS AND PUBLIC SPACES.

**FAB** - • • • • 600 / 800 / 1100 MM - H 240 MM - CLOSED TEXTILE DIFFUSER