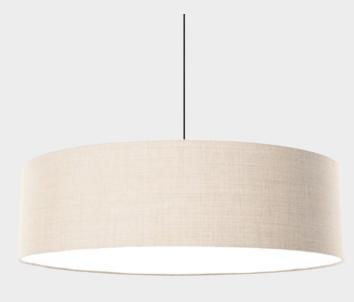

# FAB

● ○ ■ BLACK - WHITE - SILVERGREY - Ø 600 / 800 / 1100 MM - H 240 MM CLOSED TEXTILE DIFFUSER

FAB IS SOFT LIGHT...AND GOOD ACOUSTICS.
FAB IS DESIGNED FOR OFFICES, CANTEENS AND PUBLIC SPACES.

**FAB** - • • • • 600 / 800 / 1100 MM - H 240 MM - CLOSED TEXTILE DIFFUSER

REMIX 2

TO SIMPLIFY, WE HAVE CHOOSEN 4 STANDARDS.

REMIX 2 - 823

REMIX 2 - 543

REMIX 2 - 113

REMIX 2 - 152

THE SECRET IS **THE SIZE** 