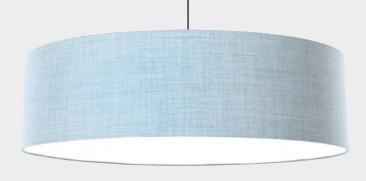

# FAB

● ○ ■ BLACK - WHITE - SILVERGREY - Ø 600 / 800 / 1100 MM - H 240 MM CLOSED TEXTILE DIFFUSER

FAB IS SOFT LIGHT...AND GOOD ACOUSTICS.
FAB IS DESIGNED FOR OFFICES, CANTEENS AND PUBLIC SPACES.

**FAB** - • • • • 600 / 800 / 1100 MM - H 240 MM - CLOSED TEXTILE DIFFUSER

REMIX 2

TO SIMPLIFY, WE HAVE CHOOSEN 4 STANDARDS.

REMIX 2 - 823

REMIX 2 - 543

REMIX 2 - 113

REMIX 2 - 152

THE SECRET IS **THE SIZE** 