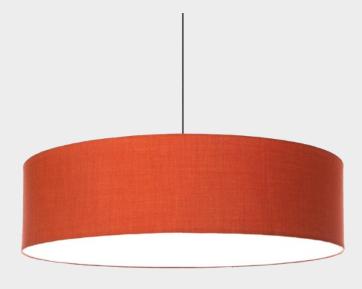

# FAB

● ○ ■ BLACK - WHITE - SILVERGREY - Ø 600 / 800 / 1100 MM - H 240 MM CLOSED TEXTILE DIFFUSER

FAB IS SOFT LIGHT...AND GOOD ACOUSTICS.
FAB IS DESIGNED FOR OFFICES, CANTEENS AND PUBLIC SPACES.

**FAB** - • • • • 600 / 800 / 1100 MM - H 240 MM - CLOSED TEXTILE DIFFUSER

REMIX 2

TO SIMPLIFY, WE HAVE CHOOSEN 4 STANDARDS.

REMIX 2 - 823

REMIX 2 - 543

REMIX 2 - 113

REMIX 2 - 152

THE SECRET IS **THE SIZE** 