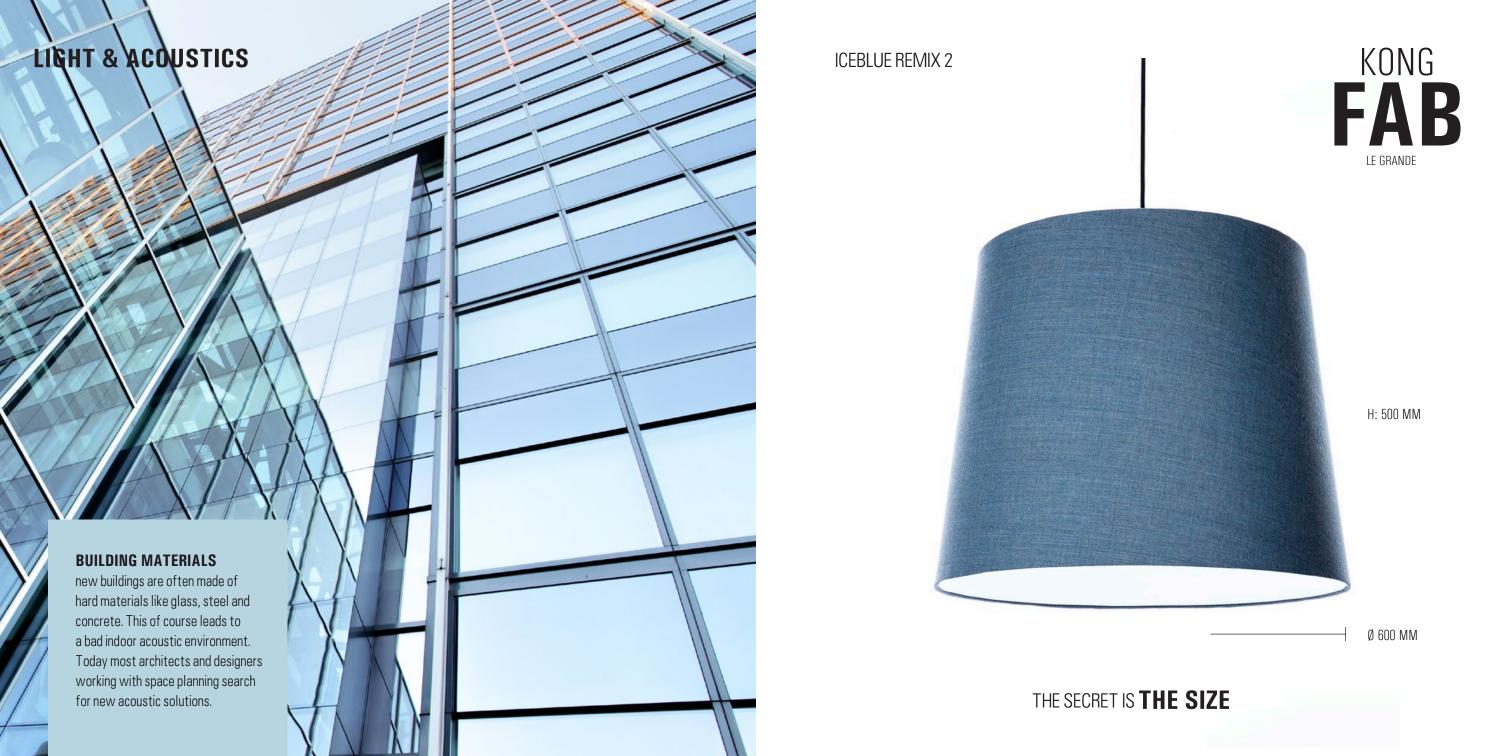

### **LIGHT & ACOUSTICS**

BESIDES GIVING A PLEASANT LIGHT
THE FABS ADD
ACOUSTIC BENEFITS TO THE ROOM

### **LIGHT & ACOUSTICS**

REMIX 2

TO SIMPLIFY, WE HAVE CHOOSEN 4 STANDARDS.

REMIX 2 - 823

REMIX 2 - 543

REMIX 2 - 113

REMIX 2 - 152

THE SECRET IS **THE SIZE** 