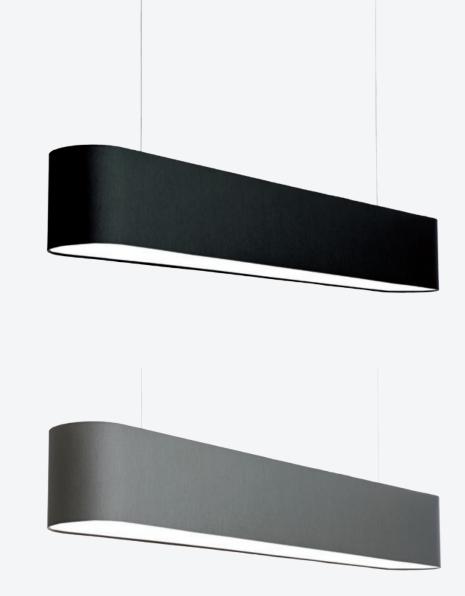

# FLABFAB

THE LONG VERSION
WITH THE ORDINARY NAME

**LIGHT & ACOUSTICS** 

FLABFAB - ● ○ ● L 1200 / H 180 / W 160 MM INSIDE: WHITE OR GOLD