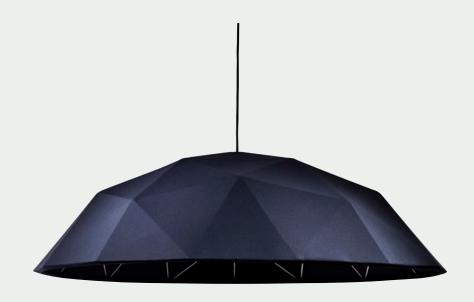

# FAB

● ○ ■ BLACK - WHITE - SILVERGREY - Ø 600 / 800 / 1100 MM - H 240 MM CLOSED TEXTILE DIFFUSER

FAB IS SOFT LIGHT...AND GOOD ACOUSTICS.
FAB IS DESIGNED FOR OFFICES, CANTEENS AND PUBLIC SPACES.

**FAB** - • • • • 600 / 800 / 1100 MM - H 240 MM - CLOSED TEXTILE DIFFUSER

### **LIGHT & ACOUSTICS**

BESIDES GIVING A PLEASANT LIGHT
THE FABS ADD
ACOUSTIC BENEFITS TO THE ROOM

### **LIGHT & ACOUSTICS**