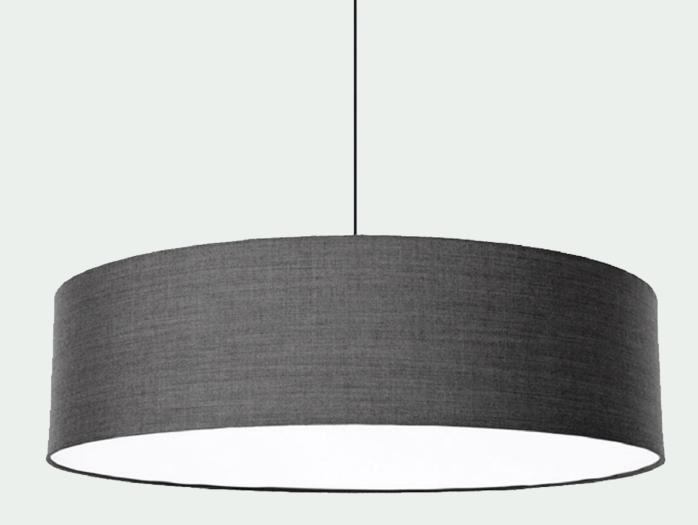

### REMIX 2

AS A NEW ACOUSTIC TEXTILE FOR THE FAB'S, WE HAVE CHOOSEN REMIX 2, A GREAT WOOL TEXTILE.

REMIX 2 IS MADE OF 90 % PURE BRUSHED WOOL AND 10 % NYLON.

WE RECOMMEND YOU TO PAY A VISIT AT WWW.KVADRAT.DK/PRODUCTS/REMIX-2 AND BROWSE OVER 49 BEAUTIFUL COLOURS.

REMIX 2

TO SIMPLIFY, WE HAVE CHOOSEN 4 STANDARDS.

REMIX 2 - 823

REMIX 2 - 543

REMIX 2 - 113

REMIX 2 - 152

THE SECRET IS **THE SIZE** 