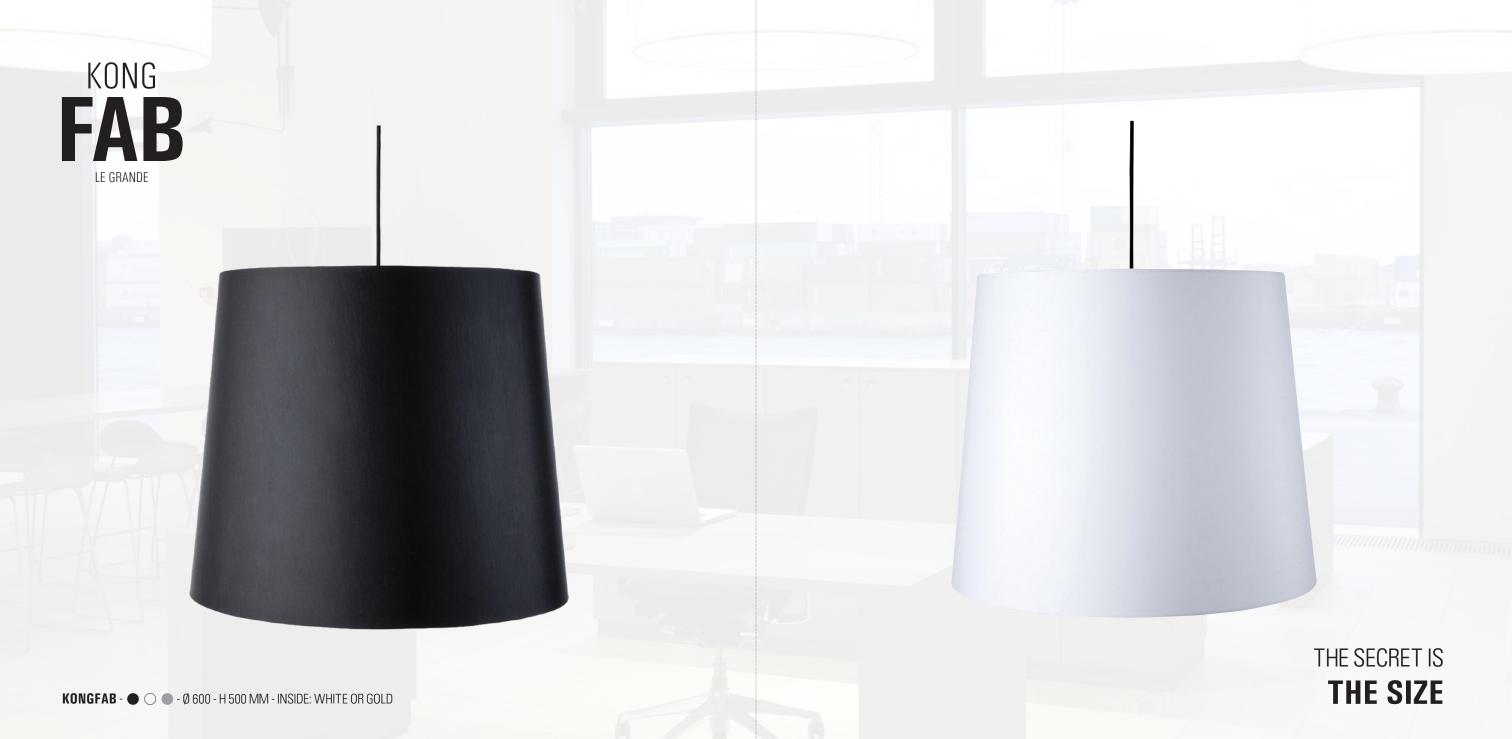

# FAB

● ○ ■ BLACK - WHITE - SILVERGREY - Ø 600 / 800 / 1100 MM - H 240 MM CLOSED TEXTILE DIFFUSER

FAB IS SOFT LIGHT...AND GOOD ACOUSTICS.
FAB IS DESIGNED FOR OFFICES, CANTEENS AND PUBLIC SPACES.

**FAB** - • • • • 600 / 800 / 1100 MM - H 240 MM - CLOSED TEXTILE DIFFUSER

REMIX 2

TO SIMPLIFY, WE HAVE CHOOSEN 4 STANDARDS.

REMIX 2 - 823

REMIX 2 - 543

REMIX 2 - 113

REMIX 2 - 152

THE SECRET IS **THE SIZE** 