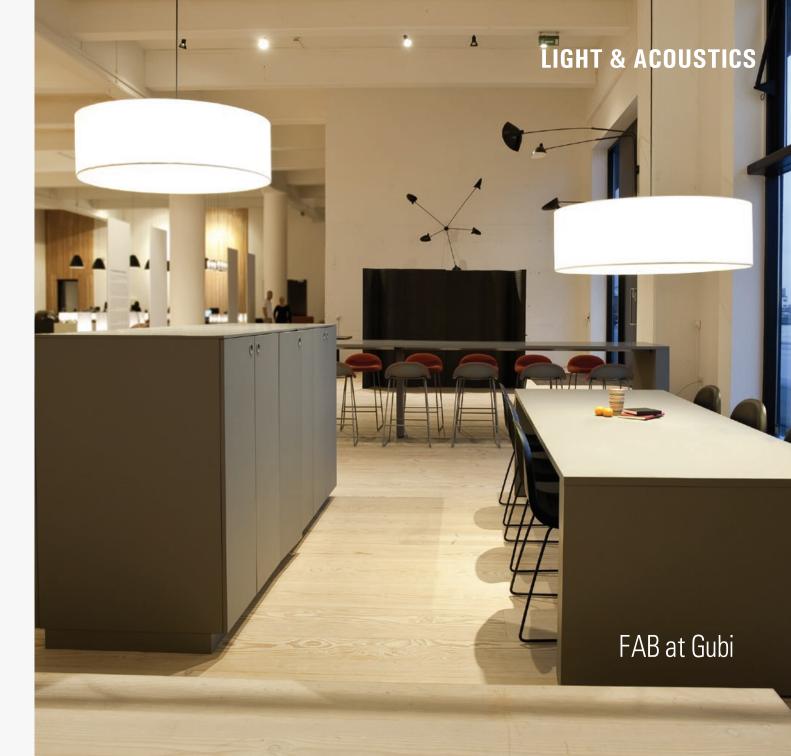

### **LIGHT & ACOUSTICS**

BESIDES GIVING A PLEASANT LIGHT
THE FABS ADD
ACOUSTIC BENEFITS TO THE ROOM

### **LIGHT & ACOUSTICS**

### ...HAPPY WORKING DAY

CASE : LIGHT & SOUND

CLIENT : MAKE® – A STRATEGIC BRANDING AGENCY BASED IN COPENHAGEN

LIGHTING : FAB 80 CIRCULAR, TECHNICAL VERSION

WE PLANNED THE FAB'S IN 2 ROWS JUST ABOVE THE WORKPLACES. IT GIVES A PLEASANT WORKING ENVIRONMENT, WHEN IT COMES TO LIGHT AND SOUND.

THE OUTCOME IS SOFT LIGHT AND BETTER ACOUSTICS IN THE ROOM.