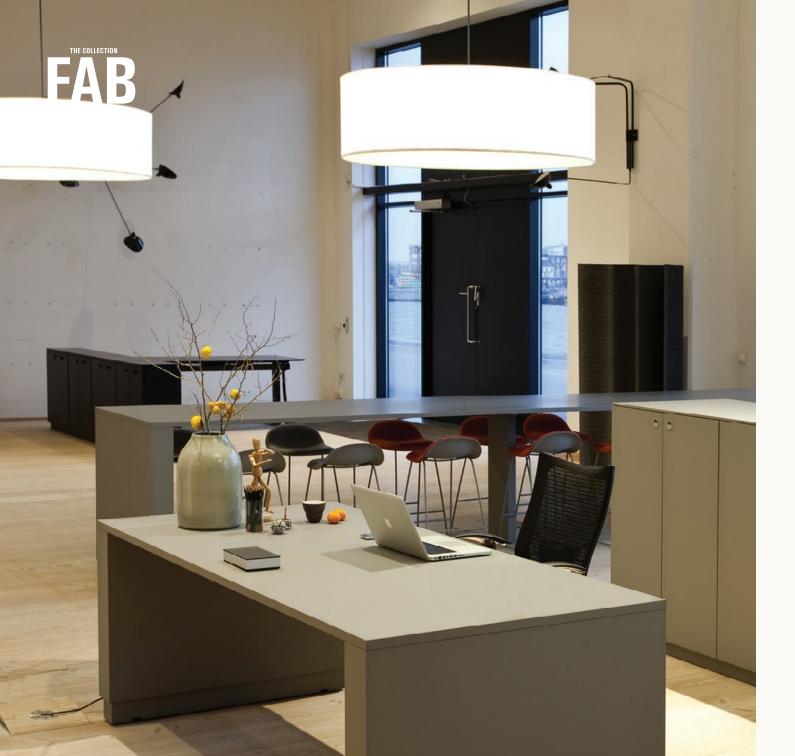

### THE COLLECTION

# FAB

● ○ ■ BLACK - WHITE - SILVERGREY - Ø 600 / 800 / 1100 MM - H 240 MM CLOSED TEXTILE DIFFUSER

FAB IS SOFT LIGHT...AND GOOD ACOUSTICS.
FAB IS DESIGNED FOR OFFICES, CANTEENS AND PUBLIC SPACES.

**FAB** - • • • • 600 / 800 / 1100 MM - H 240 MM - CLOSED TEXTILE DIFFUSER