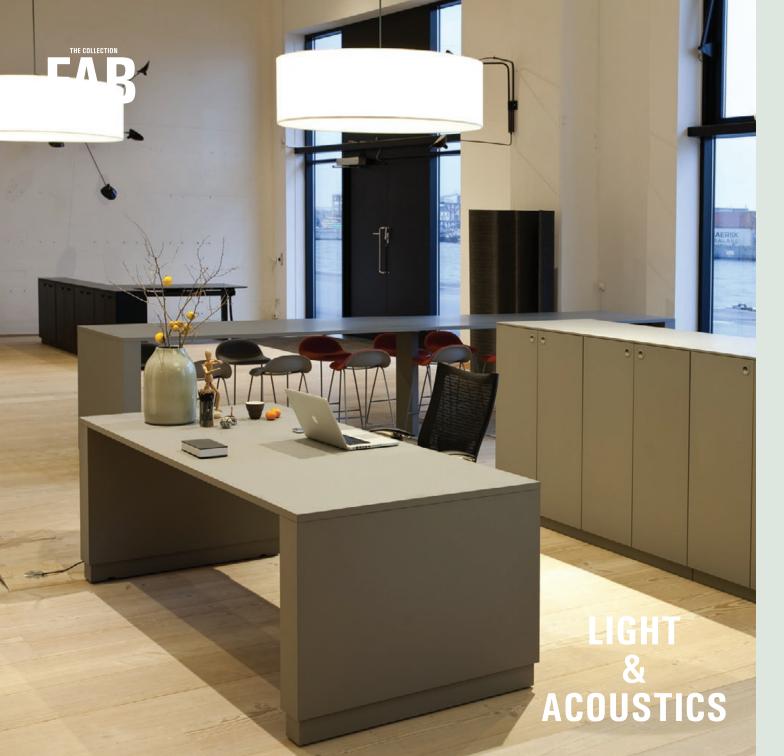

### **LIGHT & ACOUSTICS**

BESIDES GIVING A PLEASANT LIGHT
THE FABS ADD
ACOUSTIC BENEFITS TO THE ROOM

### **LIGHT & ACOUSTICS**

### ...HAPPY WORKING DAY

CASE : LIGHT & SOUND

CLIENT : MAKE® – A STRATEGIC BRANDING AGENCY BASED IN COPENHAGEN

LIGHTING : FAB 80 CIRCULAR, TECHNICAL VERSION

WE PLANNED THE FAB'S IN 2 ROWS JUST ABOVE THE WORKPLACES. IT GIVES A PLEASANT WORKING ENVIRONMENT, WHEN IT COMES TO LIGHT AND SOUND.

THE OUTCOME IS SOFT LIGHT AND BETTER ACOUSTICS IN THE ROOM.