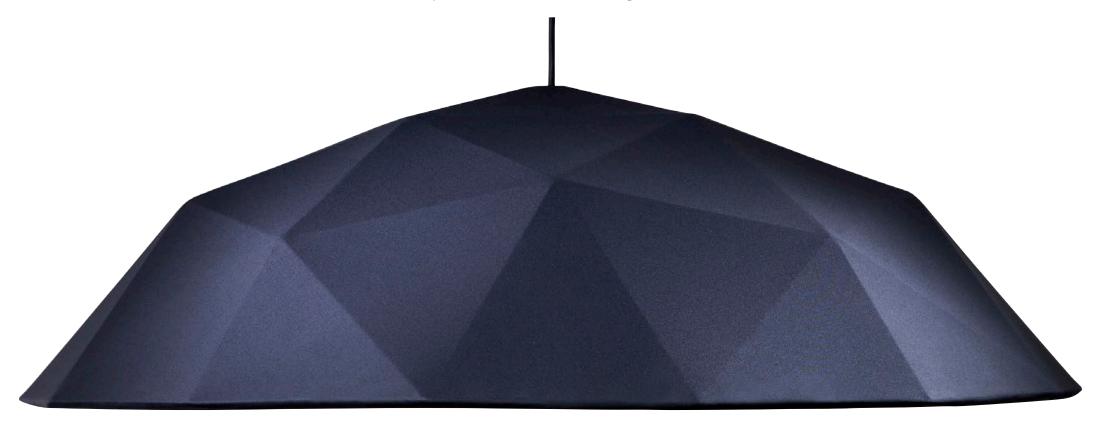

# FAB

● ○ ■ BLACK - WHITE - SILVERGREY - Ø 600 / 800 / 1100 MM - H 240 MM CLOSED TEXTILE DIFFUSER

FAB IS SOFT LIGHT...AND GOOD ACOUSTICS.
FAB IS DESIGNED FOR OFFICES, CANTEENS AND PUBLIC SPACES.

**FAB** - • • • • 600 / 800 / 1100 MM - H 240 MM - CLOSED TEXTILE DIFFUSER

### **LIGHT & ACOUSTICS**

BESIDES GIVING A PLEASANT LIGHT
THE FABS ADD
ACOUSTIC BENEFITS TO THE ROOM

### **LIGHT & ACOUSTICS**