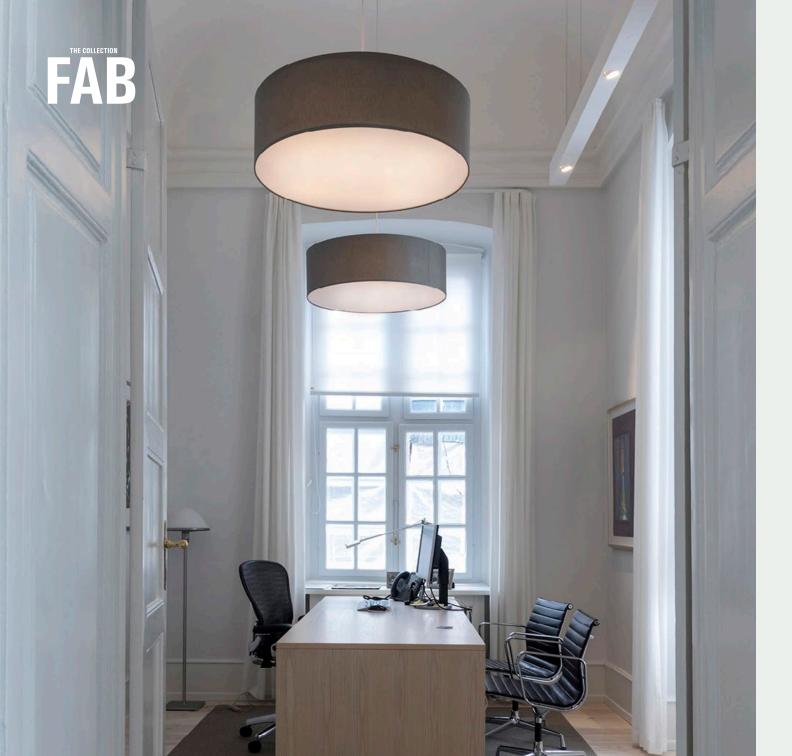

### THE COLLECTION

# FAB

● ○ ■ BLACK - WHITE - SILVERGREY - Ø 600 / 800 / 1100 MM - H 240 MM CLOSED TEXTILE DIFFUSER

FAB IS SOFT LIGHT...AND GOOD ACOUSTICS.
FAB IS DESIGNED FOR OFFICES, CANTEENS AND PUBLIC SPACES.

**FAB** - • • • • 600 / 800 / 1100 MM - H 240 MM - CLOSED TEXTILE DIFFUSER