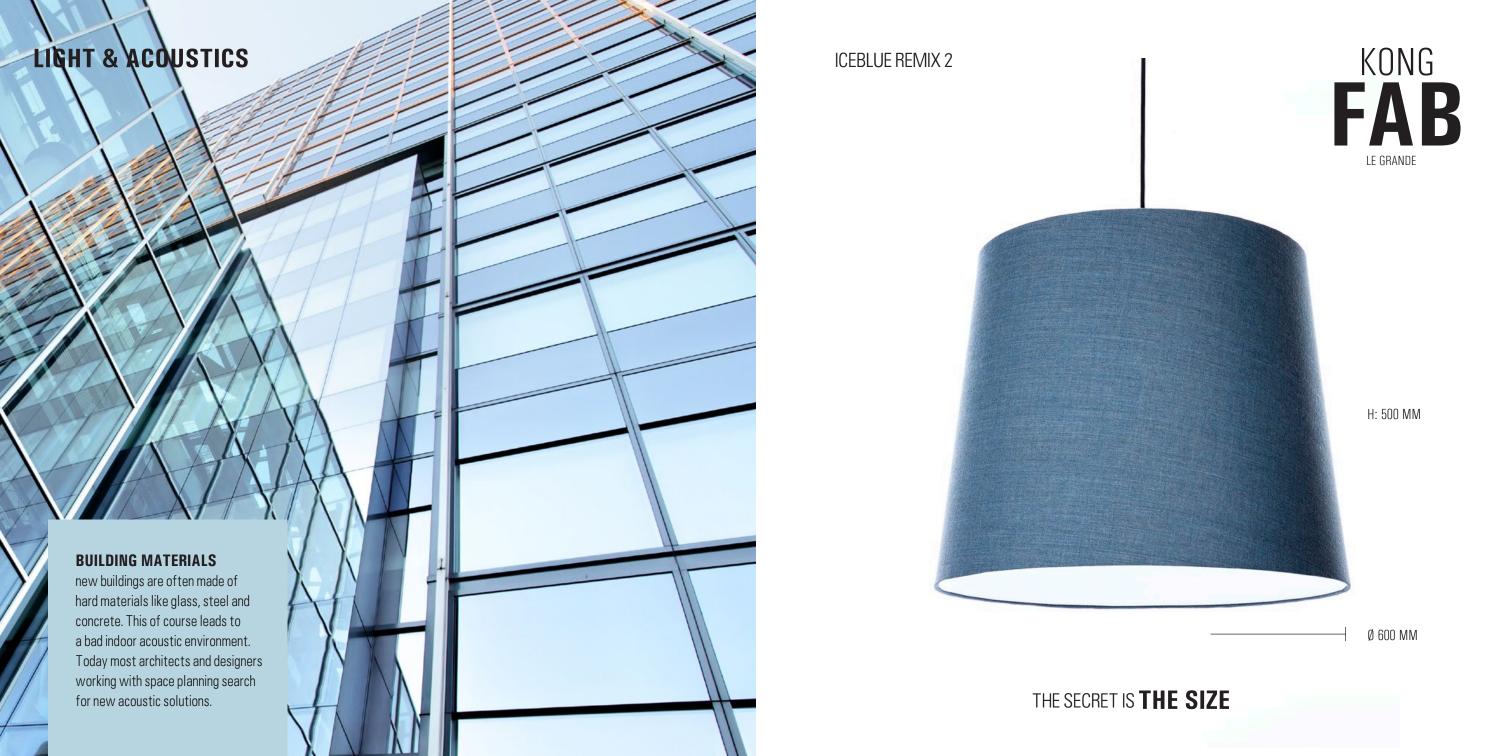

# FAB

● ○ ■ BLACK - WHITE - SILVERGREY - Ø 600 / 800 / 1100 MM - H 240 MM CLOSED TEXTILE DIFFUSER

FAB IS SOFT LIGHT...AND GOOD ACOUSTICS.
FAB IS DESIGNED FOR OFFICES, CANTEENS AND PUBLIC SPACES.

**FAB** - • • • • 600 / 800 / 1100 MM - H 240 MM - CLOSED TEXTILE DIFFUSER

REMIX 2

TO SIMPLIFY, WE HAVE CHOOSEN 4 STANDARDS.

REMIX 2 - 823

REMIX 2 - 543

REMIX 2 - 113

REMIX 2 - 152

THE SECRET IS **THE SIZE** 