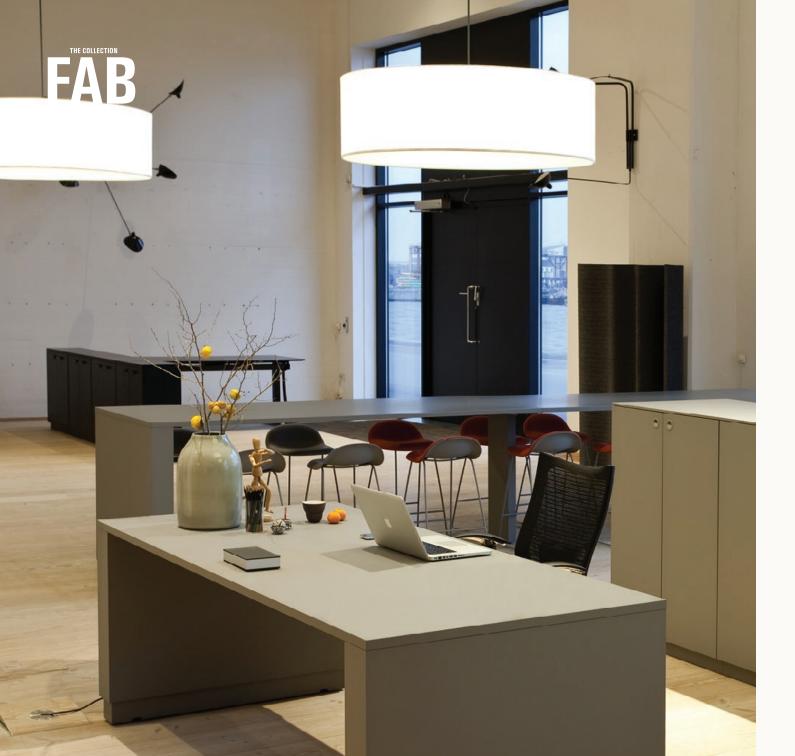

# FAB

● ○ ■ BLACK - WHITE - SILVERGREY - Ø 600 / 800 / 1100 MM - H 240 MM CLOSED TEXTILE DIFFUSER

FAB IS SOFT LIGHT...AND GOOD ACOUSTICS.
FAB IS DESIGNED FOR OFFICES, CANTEENS AND PUBLIC SPACES.

**FAB** - • • • • 600 / 800 / 1100 MM - H 240 MM - CLOSED TEXTILE DIFFUSER