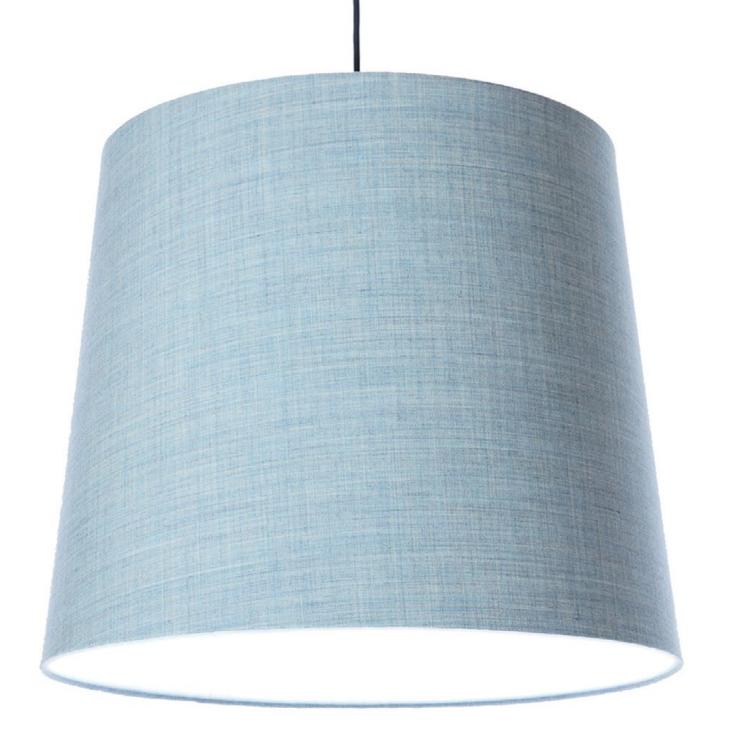

# **KONGFAB**

ACOUSTIC TEXTILE PENDANT FROM COLLECTION FAB

### **FAB COLLECTION**

| KongFAB white                  | Ø600 x h 500 mm - 1 x E 27 | w/3 M black textile cable | 84610 |
|--------------------------------|----------------------------|---------------------------|-------|
| KongFAB silvergrey             | Ø600 x h 500 mm - 1 x E 27 | w/3 M black textile cable | 84620 |
| KongFAB black                  | Ø600 x h 500 mm - 1 x E 27 | w/3 M black textile cable | 84630 |
| KongFAB remix2 light beige 113 | Ø600 x h 500 mm - 1 x E 27 | w/3 M black textile cable | 84612 |
| KongFAB remix2 saltnpepper 152 | Ø600 x h 500 mm - 1 x E 27 | w/3 M black textile cable | 84614 |
| KongFAB remix2 orange 543      | Ø600 x h 500 mm - 1 x E 27 | w/3 M black textile cable | 84616 |
| KongFAB remix2 light blue 823  | Ø600 x h 500 mm - 1 x E 27 | w/3 M black textile cable | 84618 |