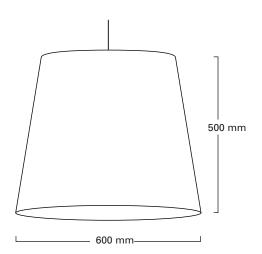

### **FAB COLLECTION**

| KongFAB white                  | Ø600 x h 500 mm - 1 x E 27 | w/3 M black textile cable | 84610 |
|--------------------------------|----------------------------|---------------------------|-------|
| KongFAB silvergrey             | Ø600 x h 500 mm - 1 x E 27 | w/3 M black textile cable | 84620 |
| KongFAB black                  | Ø600 x h 500 mm - 1 x E 27 | w/3 M black textile cable | 84630 |
| KongFAB remix2 light beige 113 | Ø600 x h 500 mm - 1 x E 27 | w/3 M black textile cable | 84612 |
| KongFAB remix2 saltnpepper 152 | Ø600 x h 500 mm - 1 x E 27 | w/3 M black textile cable | 84614 |
| KongFAB remix2 orange 543      | Ø600 x h 500 mm - 1 x E 27 | w/3 M black textile cable | 84616 |
| KongFAB remix2 light blue 823  | Ø600 x h 500 mm - 1 x E 27 | w/3 M black textile cable | 84618 |