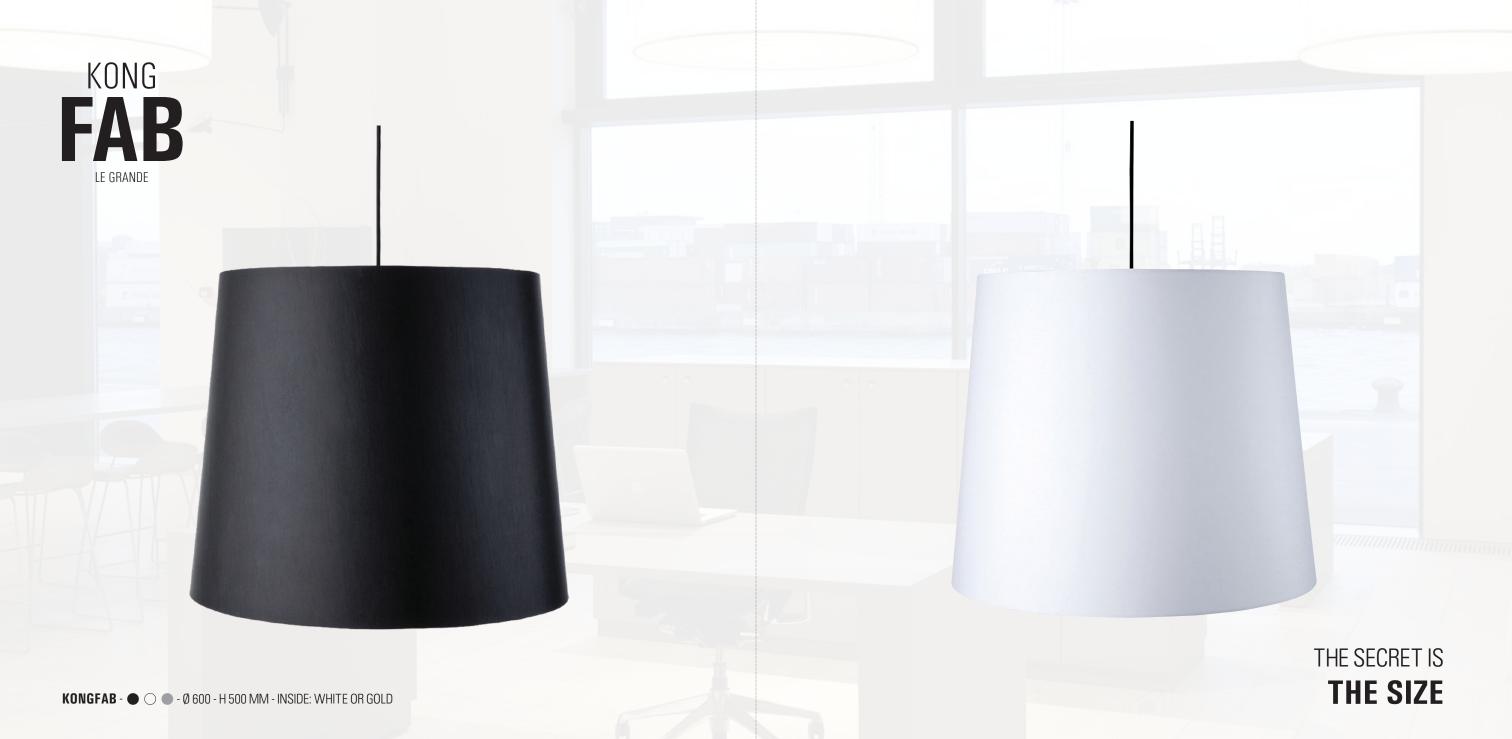

# **KONGFAB**

ACOUSTIC TEXTILE PENDANT FROM COLLECTION FAB

### **FAB COLLECTION**

| KongFAB white                  | Ø600 x h 500 mm - 1 x E 27 | w/3 M black textile cable | 84610 |
|--------------------------------|----------------------------|---------------------------|-------|
| KongFAB silvergrey             | Ø600 x h 500 mm - 1 x E 27 | w/3 M black textile cable | 84620 |
| KongFAB black                  | Ø600 x h 500 mm - 1 x E 27 | w/3 M black textile cable | 84630 |
| KongFAB remix2 light beige 113 | Ø600 x h 500 mm - 1 x E 27 | w/3 M black textile cable | 84612 |
| KongFAB remix2 saltnpepper 152 | Ø600 x h 500 mm - 1 x E 27 | w/3 M black textile cable | 84614 |
| KongFAB remix2 orange 543      | Ø600 x h 500 mm - 1 x E 27 | w/3 M black textile cable | 84616 |
| KongFAB remix2 light blue 823  | Ø600 x h 500 mm - 1 x E 27 | w/3 M black textile cable | 84618 |