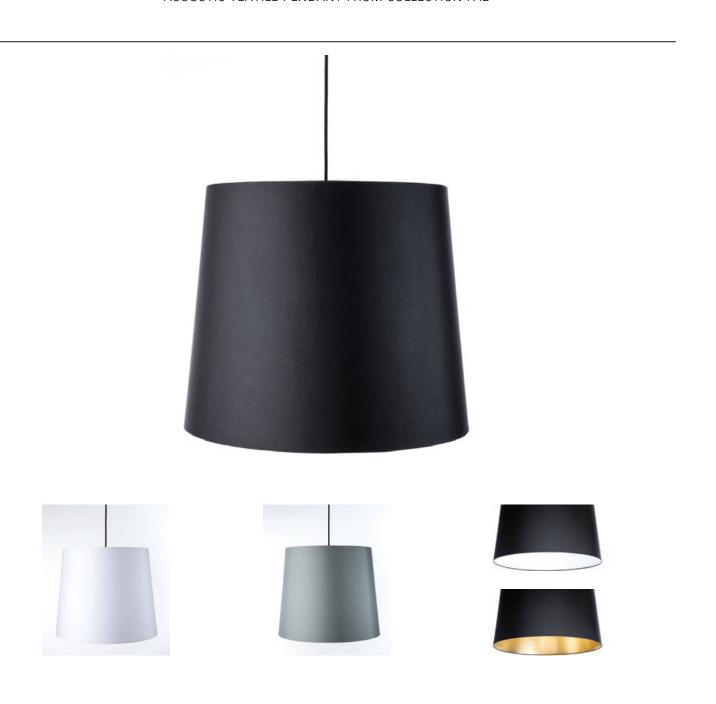

# **KONGFAB**

ACOUSTIC TEXTILE PENDANT FROM COLLECTION FAB

### **FAB COLLECTION**

| KongFAB white                  | Ø600 x h 500 mm - 1 x E 27 | w/3 M black textile cable | 84610 |
|--------------------------------|----------------------------|---------------------------|-------|
| KongFAB silvergrey             | Ø600 x h 500 mm - 1 x E 27 | w/3 M black textile cable | 84620 |
| KongFAB black                  | Ø600 x h 500 mm - 1 x E 27 | w/3 M black textile cable | 84630 |
| KongFAB remix2 light beige 113 | Ø600 x h 500 mm - 1 x E 27 | w/3 M black textile cable | 84612 |
| KongFAB remix2 saltnpepper 152 | Ø600 x h 500 mm - 1 x E 27 | w/3 M black textile cable | 84614 |
| KongFAB remix2 orange 543      | Ø600 x h 500 mm - 1 x E 27 | w/3 M black textile cable | 84616 |
| KongFAB remix2 light blue 823  | Ø600 x h 500 mm - 1 x E 27 | w/3 M black textile cable | 84618 |