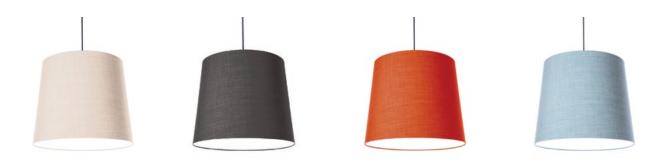

REMIX 2

TO SIMPLIFY, WE HAVE CHOOSEN 4 STANDARDS.

REMIX 2 - 823

REMIX 2 - 543

REMIX 2 - 113

REMIX 2 - 152

THE SECRET IS **THE SIZE** 

### **FAB COLLECTION**

| KongFAB white                  | Ø600 x h 500 mm - 1 x E 27 | w/3 M black textile cable | 84610 |
|--------------------------------|----------------------------|---------------------------|-------|
| KongFAB silvergrey             | Ø600 x h 500 mm - 1 x E 27 | w/3 M black textile cable | 84620 |
| KongFAB black                  | Ø600 x h 500 mm - 1 x E 27 | w/3 M black textile cable | 84630 |
| KongFAB remix2 light beige 113 | Ø600 x h 500 mm - 1 x E 27 | w/3 M black textile cable | 84612 |
| KongFAB remix2 saltnpepper 152 | Ø600 x h 500 mm - 1 x E 27 | w/3 M black textile cable | 84614 |
| KongFAB remix2 orange 543      | Ø600 x h 500 mm - 1 x E 27 | w/3 M black textile cable | 84616 |
| KongFAB remix2 light blue 823  | Ø600 x h 500 mm - 1 x E 27 | w/3 M black textile cable | 84618 |