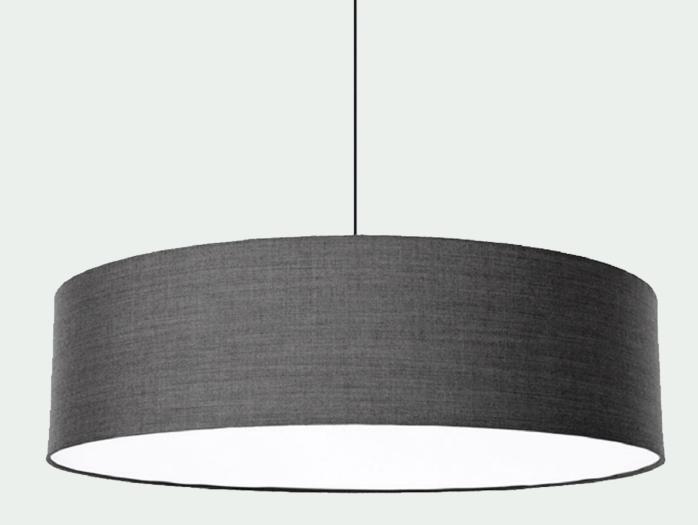

# REMIX 2

AS A NEW ACOUSTIC TEXTILE FOR THE FAB'S, WE HAVE CHOOSEN REMIX 2, A GREAT WOOL TEXTILE.

REMIX 2 IS MADE OF 90 % PURE BRUSHED WOOL AND 10 % NYLON.

WE RECOMMEND YOU TO PAY A VISIT AT WWW.KVADRAT.DK/PRODUCTS/REMIX-2 AND BROWSE OVER 49 BEAUTIFUL COLOURS.

REMIX 2

TO SIMPLIFY, WE HAVE CHOOSEN 4 STANDARDS.

REMIX 2 - 823

REMIX 2 - 543

REMIX 2 - 113

REMIX 2 - 152

THE SECRET IS **THE SIZE** 