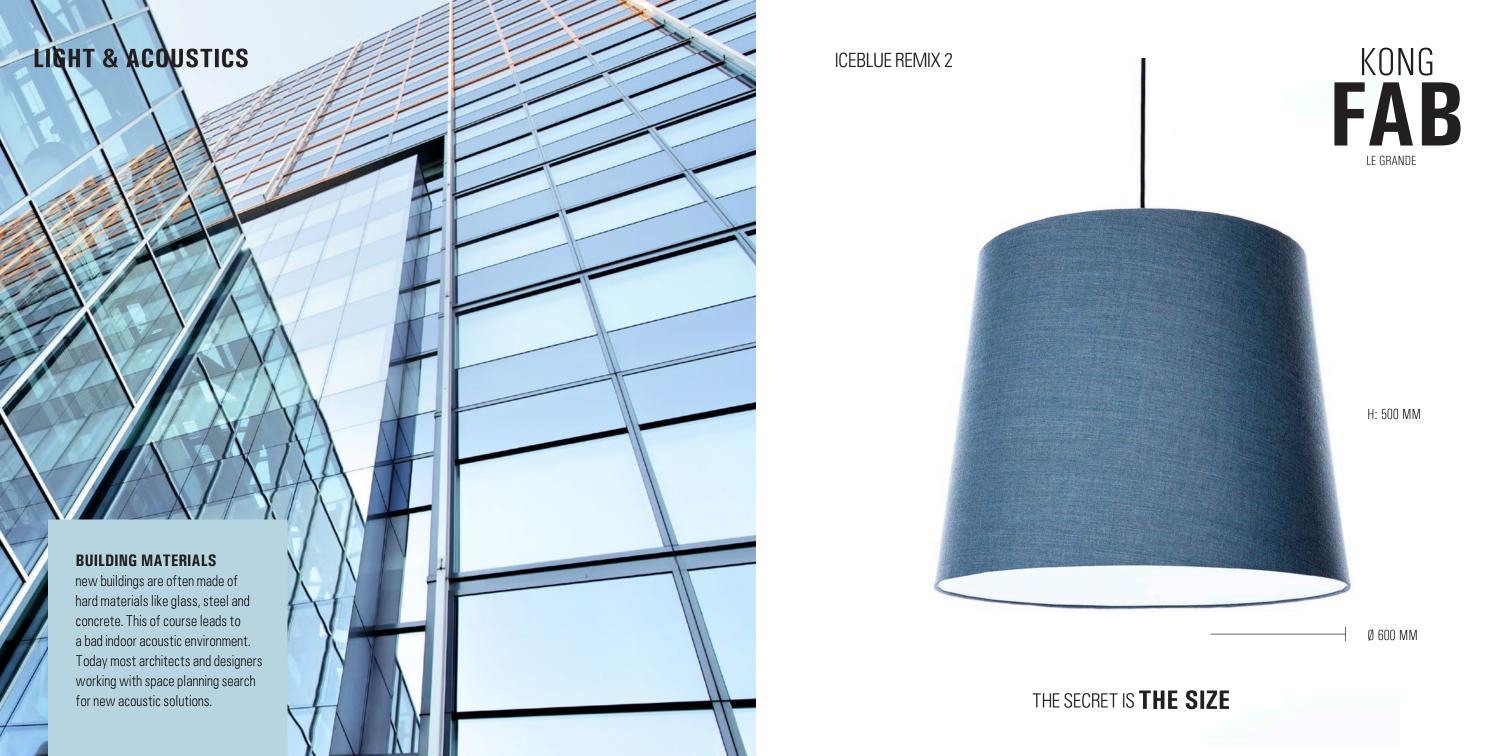

REMIX 2

TO SIMPLIFY, WE HAVE CHOOSEN 4 STANDARDS.

REMIX 2 - 823

REMIX 2 - 543

REMIX 2 - 113

REMIX 2 - 152

THE SECRET IS **THE SIZE** 

# **KONGFAB**

ACOUSTIC TEXTILE PENDANT FROM COLLECTION FAB

### **FAB COLLECTION**

| KongFAB white                  | Ø600 x h 500 mm - 1 x E 27 | w/3 M black textile cable | 84610 |
|--------------------------------|----------------------------|---------------------------|-------|
| KongFAB silvergrey             | Ø600 x h 500 mm - 1 x E 27 | w/3 M black textile cable | 84620 |
| KongFAB black                  | Ø600 x h 500 mm - 1 x E 27 | w/3 M black textile cable | 84630 |
| KongFAB remix2 light beige 113 | Ø600 x h 500 mm - 1 x E 27 | w/3 M black textile cable | 84612 |
| KongFAB remix2 saltnpepper 152 | Ø600 x h 500 mm - 1 x E 27 | w/3 M black textile cable | 84614 |
| KongFAB remix2 orange 543      | Ø600 x h 500 mm - 1 x E 27 | w/3 M black textile cable | 84616 |
| KongFAB remix2 light blue 823  | Ø600 x h 500 mm - 1 x E 27 | w/3 M black textile cable | 84618 |